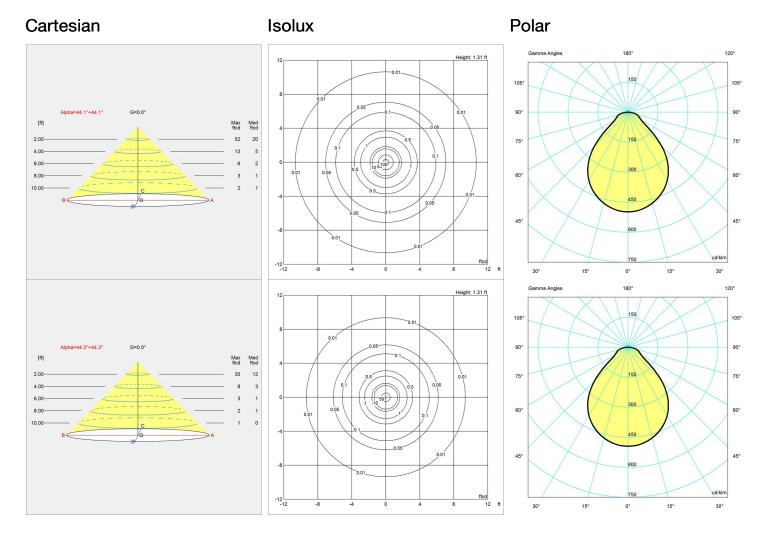

ase. LED driver: Separate, plugs into power outlet.

#### Finish

Brushed brass. Black or white, powder coated.

#### Materials

Base: Die cast aluminum Shade: Spun aluminum. Stem: Brushed brass.

#### Sizes and weight

Width x Height x Length (in.) | 5.3 x 15 x 6.9 Max 5.1 lbs

#### Compliance

cULus, Dry location.

#### Light source

LED 2700K 9.6W Lumen: 416

#### Information

Please note that the brass surfaces are untreated. This means that the surface will change over time and develop a patina.

## Related products





VL38 Wall

VL38 Floor

## **Product variants**

Ø 5.3"

Ø 5.3"

louis poulsen louispoulsen.com

Vilhelm Lauritzen

## Weight

Min: 5.071 lbs Max: 5.071 lbs

### **Finish**

Black, White

## Voltage

120V

louis poulsen louispoulsen.com

# Light distribution diagrams



## Spare parts & accessories

| Product           | Variant number |
|-------------------|----------------|
| Adaptor 12V black | 5744164867     |
| Adaptor 12V white | 5744164870     |

louis poulsen.com