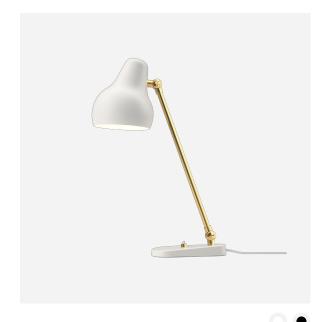

## VL38 TABLE

The fixture emits downward directed light. The angle of the shade can be adjusted to optimize light distribution. The shade is painted white on the inside to ensure a soft comfortable light.

#### VL38 Table

#### Materials

Base: Die cast aluminum Shade: Spun aluminum. Stem: Brushed brass.

#### Sizes and weight

Width x Height x Length (in.) | 5.3 x 15 x 6.9 Max 5.1 lbs