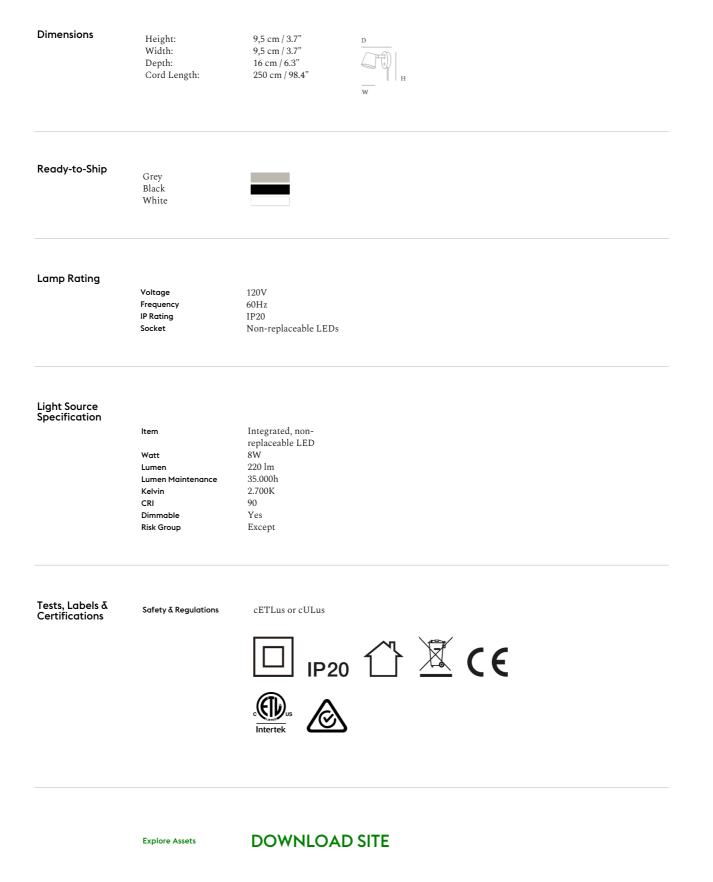

— Jens Fager

| Designed by            | Jens Fager                                                                                                                                                                                                                                                                                                                                                                                                                                                             |
|------------------------|------------------------------------------------------------------------------------------------------------------------------------------------------------------------------------------------------------------------------------------------------------------------------------------------------------------------------------------------------------------------------------------------------------------------------------------------------------------------|
| About the Designer     | Jens Fager is one of Sweden's most well-established designers. A graduate from Konstfack<br>University in Stockholm, he has made an international impact with exhibitions in London, Milan,<br>and Stockholm.                                                                                                                                                                                                                                                          |
| Environment            | Indoor                                                                                                                                                                                                                                                                                                                                                                                                                                                                 |
| Country of Production  | China                                                                                                                                                                                                                                                                                                                                                                                                                                                                  |
| Preassembled           | Yes.                                                                                                                                                                                                                                                                                                                                                                                                                                                                   |
| Description            | Created from the idea of stripping a design down to its essentials, the Tip Wall Lamp is a simple,<br>functional design that brings careful attention to the subtlety of details. Offering direct as well as<br>ambient light, the lamp's adjustable head feature an opal diffuser and dimmer function that<br>effortlessly alters the volume of light.                                                                                                                |
| Material               | Powder coated aluminum. PVC cord. Backplate in injection-molded plastic. Wall bracket in chrome steel. Cord length: 250 cm / 98.4".                                                                                                                                                                                                                                                                                                                                    |
| Cleaning δ Care        | Clean with a soft, dry cloth only. Always switch off the electricity supply before cleaning.                                                                                                                                                                                                                                                                                                                                                                           |
| Cord Length            | 250 cm / 98.4"                                                                                                                                                                                                                                                                                                                                                                                                                                                         |
| Light Source Included  | Yes.                                                                                                                                                                                                                                                                                                                                                                                                                                                                   |
| Dimmable Function      | Yes                                                                                                                                                                                                                                                                                                                                                                                                                                                                    |
| Additional Information | The power cord of the Tip Wall Lamp can be routed backwards from the lamp through the<br>mounting surface. Please note that the base of the lamp is smaller than a standard junction box and<br>that the lamp is not designed for direct installation on the top of the junction box. When<br>hardwiring, we recommend mounting onto a false wall, onto a headboard or using a trim plate.<br>Please refer to local safety requirements for this type of installation. |