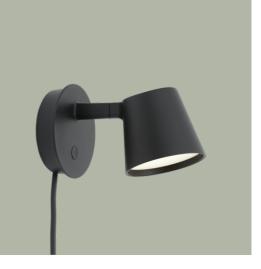

## Tip Wall Lamp

"Tip Lamp is a simplistic and friendly light with a uniquely architectural silhouette. During the design process, I focused on polishing every single detail to enhance the lamp's functionality while its molded aluminum body gives it a clean and simple look, highlighting its emphasis on quality. I wanted to reduce the lamp's design to the very essence of its purpose—creating a design that was easily understood and used in daily life."

— Jens Fager

| Designed by            | Jens Fager                                                                                                                                                                                                                                                                                                                                                                                                                                                             |
|------------------------|------------------------------------------------------------------------------------------------------------------------------------------------------------------------------------------------------------------------------------------------------------------------------------------------------------------------------------------------------------------------------------------------------------------------------------------------------------------------|
| About the Designer     | Jens Fager is one of Sweden's most well-established designers. A graduate from Konstfack<br>University in Stockholm, he has made an international impact with exhibitions in London, Milan,<br>and Stockholm.                                                                                                                                                                                                                                                          |
| Environment            | Indoor                                                                                                                                                                                                                                                                                                                                                                                                                                                                 |
| Country of Production  | China                                                                                                                                                                                                                                                                                                                                                                                                                                                                  |
| Preassembled           | Yes.                                                                                                                                                                                                                                                                                                                                                                                                                                                                   |
| Description            | Created from the idea of stripping a design down to its essentials, the Tip Wall Lamp is a simple,<br>functional design that brings careful attention to the subtlety of details. Offering direct as well as<br>ambient light, the lamp's adjustable head feature an opal diffuser and dimmer function that<br>effortlessly alters the volume of light.                                                                                                                |
| Material               | Powder coated aluminum. PVC cord. Backplate in injection-molded plastic. Wall bracket in chrome steel. Cord length: 250 cm / 98.4".                                                                                                                                                                                                                                                                                                                                    |
| Cleaning δ Care        | Clean with a soft, dry cloth only. Always switch off the electricity supply before cleaning.                                                                                                                                                                                                                                                                                                                                                                           |
| Cord Length            | 250 cm / 98.4"                                                                                                                                                                                                                                                                                                                                                                                                                                                         |
| Light Source Included  | Yes.                                                                                                                                                                                                                                                                                                                                                                                                                                                                   |
| Dimmable Function      | Yes                                                                                                                                                                                                                                                                                                                                                                                                                                                                    |
| Additional Information | The power cord of the Tip Wall Lamp can be routed backwards from the lamp through the<br>mounting surface. Please note that the base of the lamp is smaller than a standard junction box and<br>that the lamp is not designed for direct installation on the top of the junction box. When<br>hardwiring, we recommend mounting onto a false wall, onto a headboard or using a trim plate.<br>Please refer to local safety requirements for this type of installation. |

The lamp head can rotate a total of 100 degrees, with a 50-degree range of motion to each side.