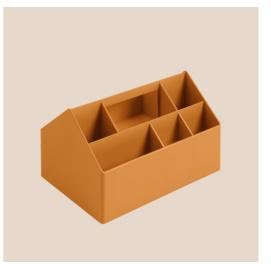

### **Sketch Toolbox**

"The Sketch Toolbox is a small, friendly piece of architecture for the desk, helping you organize your tools and objects. Inspired by the simple architecture of houses, the design brings functionality and versatility with its compartments in various depths, alongside the handle, making it easy to move around. Made using 93% recycled plastic the Sketch Toolbox is a friendly companion for daily life, whether in the home office, a workplace, the bathroom or wherever you might find yourself needing a bit of modern storage."

#### - Thomas Bentzen

| Designed by           | Thomas Bentzen                                                                                                                                                                                                                                                                                                                                                                                                                                                           |
|-----------------------|--------------------------------------------------------------------------------------------------------------------------------------------------------------------------------------------------------------------------------------------------------------------------------------------------------------------------------------------------------------------------------------------------------------------------------------------------------------------------|
| About the Designer    | Thomas Bentzen, former Head of Design at Muuto, started his own studio in 2010. Bentzen's designs are characterized by simplicity, rationality and functionality — always firmly rooted in the Danish design tradition, material knowledge, craftsmanship and rational industrial manufacturing processes. His work continues to receive international recognition at fairs and exhibitions all over the world.                                                          |
| Environment           | Indoor                                                                                                                                                                                                                                                                                                                                                                                                                                                                   |
| Country of Production | Denmark                                                                                                                                                                                                                                                                                                                                                                                                                                                                  |
| Preassembled          | Yes.                                                                                                                                                                                                                                                                                                                                                                                                                                                                     |
| Description           | With a straightforward, functional design referencing the simple architectural lines of a house,<br>Sketch Toolbox offers various rooms to accommodate a broad range of functions and needs in<br>modern personal storage. Cast in one monolithic piece with a handle for portability, it is a friendly<br>companion in daily life – at home, in the workshop or the nomadic workplace. The versatile toolbox<br>is manufactured in Denmark using 100% recycled plastic. |
| Material              | Made using 100% recycled plastic mixed with color additives. The recycled plastic comes from post-<br>consumer waste. The Sketch Toolbox is cast in one monolithic piece, which means that no screws<br>are used, and no assembly is needed.                                                                                                                                                                                                                             |
| Cleaning δ Care       | Clean with a moist cloth. If necessary, use a little dish soap on the cloth.                                                                                                                                                                                                                                                                                                                                                                                             |