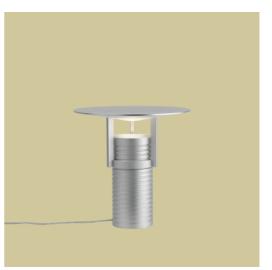

## Set Table Lamp

"A common misconception is that making something new requires new materials, technologies, or production processes. In fact, the most interesting ideas come from looking a bit differently at something very familiar. For this project, I chose to explore the screw thread as a tool for modulation. Adjusting the distance between the reflector and the light source not only dims the light, but also changes the radius of light cast. The result is a lamp able to intuitively shift between illuminating small and larger surfaces."

#### — Jamie Wolfond

| Designed by           | Jamie Wolfond                                                                                                                                                                                                                                                                                                                                                                                                                                                                                                                                                                                        |
|-----------------------|------------------------------------------------------------------------------------------------------------------------------------------------------------------------------------------------------------------------------------------------------------------------------------------------------------------------------------------------------------------------------------------------------------------------------------------------------------------------------------------------------------------------------------------------------------------------------------------------------|
| About the Designer    | Jamie Wolfond is a Toronto-based designer whose eponymous studio designs furniture, lighting,<br>and everyday tools for a broad range of clients. His practice is characterized by curiosity and hands-<br>on experiments, where every project starts with an observation about the material world.                                                                                                                                                                                                                                                                                                  |
| Environment           | Indoor                                                                                                                                                                                                                                                                                                                                                                                                                                                                                                                                                                                               |
| Country of Production | China                                                                                                                                                                                                                                                                                                                                                                                                                                                                                                                                                                                                |
| Preassembled          | Yes.                                                                                                                                                                                                                                                                                                                                                                                                                                                                                                                                                                                                 |
| Description           | With its distinctive blend of industrial and sculptural design, the Set Lamp features an upward-<br>facing light that shines through an aluminum shade, emitting a bright yet indirect glow. The lamp's<br>adjustable shade height, facilitated by threads on the body, allows for a tactile rotation and enables<br>personalized changes in angle and light intensity. This unique lamp exudes character and seamlessly<br>blends into a variety of spaces—whether placed on the floor, windowsills, sideboards, or any<br>preferred location—making a bold statement as a distinctive centerpiece. |
| Material              | The lamp body and shade are in anodized aluminum. The underside of the shade is powder coated aluminum. Light can be controlled using the inline dimmer or rotating the lamp shade. Dimmable, integrated, and non-user replaceable LED light designed for Right to Repair means that only an electrician can replace the light source. Lumen: 800lm on 100% brightness. Lumen Maintenance (80%) : 50.000h. Kelvin: 2700K. CRI >90.                                                                                                                                                                   |
| Cleaning δ Care       | Clean with a soft, dry cloth only. Always switch off the electricity supply before cleaning.                                                                                                                                                                                                                                                                                                                                                                                                                                                                                                         |
| Light Source Included | Yes.                                                                                                                                                                                                                                                                                                                                                                                                                                                                                                                                                                                                 |
| Ceiling Cap Included  | No.                                                                                                                                                                                                                                                                                                                                                                                                                                                                                                                                                                                                  |
| Dimmable Function     | Yes                                                                                                                                                                                                                                                                                                                                                                                                                                                                                                                                                                                                  |