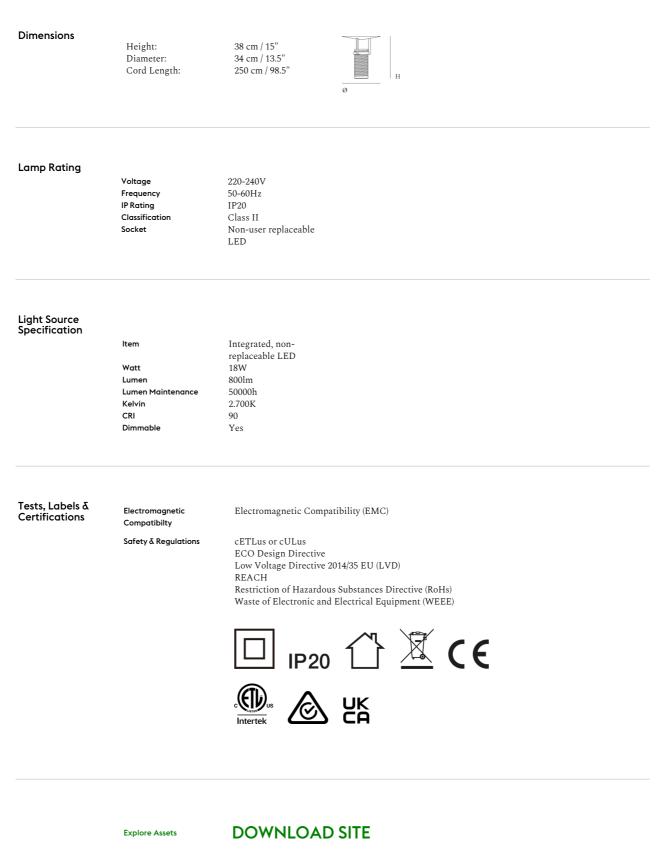

#### — Jamie Wolfond

| Designed by           | Jamie Wolfond                                                                                                                                                                                                                                                                                                                                                                                                                                                                                                                                                                                        |
|-----------------------|------------------------------------------------------------------------------------------------------------------------------------------------------------------------------------------------------------------------------------------------------------------------------------------------------------------------------------------------------------------------------------------------------------------------------------------------------------------------------------------------------------------------------------------------------------------------------------------------------|
| About the Designer    | Jamie Wolfond is a Toronto-based designer whose eponymous studio designs furniture, lighting,<br>and everyday tools for a broad range of clients. His practice is characterized by curiosity and hands-<br>on experiments, where every project starts with an observation about the material world.                                                                                                                                                                                                                                                                                                  |
| Environment           | Indoor                                                                                                                                                                                                                                                                                                                                                                                                                                                                                                                                                                                               |
| Country of Production | China                                                                                                                                                                                                                                                                                                                                                                                                                                                                                                                                                                                                |
| Preassembled          | Yes.                                                                                                                                                                                                                                                                                                                                                                                                                                                                                                                                                                                                 |
| Description           | With its distinctive blend of industrial and sculptural design, the Set Lamp features an upward-<br>facing light that shines through an aluminum shade, emitting a bright yet indirect glow. The lamp's<br>adjustable shade height, facilitated by threads on the body, allows for a tactile rotation and enables<br>personalized changes in angle and light intensity. This unique lamp exudes character and seamlessly<br>blends into a variety of spaces—whether placed on the floor, windowsills, sideboards, or any<br>preferred location—making a bold statement as a distinctive centerpiece. |
| Material              | The lamp body and shade are in anodized aluminum. The underside of the shade is powder coated aluminum. Light can be controlled using the inline dimmer or rotating the lamp shade. Dimmable, integrated, and non-user replaceable LED light designed for Right to Repair means that only an electrician can replace the light source. Lumen: 800lm on 100% brightness. Lumen Maintenance (80%) : 50.000h. Kelvin: 2700K. CRI >90.                                                                                                                                                                   |
| Cleaning δ Care       | Clean with a soft, dry cloth only. Always switch off the electricity supply before cleaning.                                                                                                                                                                                                                                                                                                                                                                                                                                                                                                         |
| Light Source Included | Yes.                                                                                                                                                                                                                                                                                                                                                                                                                                                                                                                                                                                                 |
| Ceiling Cap Included  | No.                                                                                                                                                                                                                                                                                                                                                                                                                                                                                                                                                                                                  |
| Dimmable Function     | Yes                                                                                                                                                                                                                                                                                                                                                                                                                                                                                                                                                                                                  |