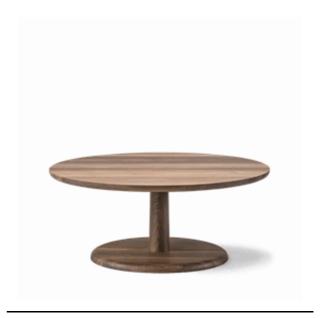

# **Fredericia**

By Jasper Morrison, 2016

| Model               | 1295 - Pon coffee table Ø90 cm                                                                                                                                                                                                                   |
|---------------------|--------------------------------------------------------------------------------------------------------------------------------------------------------------------------------------------------------------------------------------------------|
| About               | Pon is a series of solid wood side tables in different sizes that are both very stable, versatile and which can be used as either stand-alone furniture or combined in different heights. The large circular sofa table has a diameter of 90 cm. |
| Product group       | Side tables                                                                                                                                                                                                                                      |
| Measurements        | 35.43" Dia x 14.96" H                                                                                                                                                                                                                            |
| Weight              | 28,5 kg                                                                                                                                                                                                                                          |
| Materials           | Table made from solid oak. Table top attached with revolving thread, to align the wood grain.                                                                                                                                                    |
| Test & certificates | FSC® certified                                                                                                                                                                                                                                   |
| Guarantee           | Fredericia Furniture A/S offers a 7 year guarantee against manufacturing defects in standard products (materials and construction). Wear and damage to covers, surface treatment, inappropiate use and the like are not covered by the warranty. |
| Download            | Click here to download images, architect files at our partner portal.                                                                                                                                                                            |