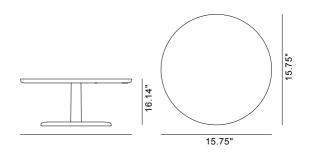

| Model               | 1285 - Pon coffee table                                                                                                                                                                                                                             |
|---------------------|-----------------------------------------------------------------------------------------------------------------------------------------------------------------------------------------------------------------------------------------------------|
| About               | Pon is a series of solid wood side tables in different sizes that are both very stable, versatile and which can be used as either stand-alone furniture or combined in different heights. The large circular sofa table has a diameter of 90 cm.    |
| Product group       | Side tables                                                                                                                                                                                                                                         |
| Measurements        | 15.75" Dia x 16.14" H                                                                                                                                                                                                                               |
| Weight              | 5,5 kg                                                                                                                                                                                                                                              |
| Materials           | Table made from solid oak. Table top attached with revolving thread, to align the wood grain.                                                                                                                                                       |
| Test & certificates | FSC® certified                                                                                                                                                                                                                                      |
| Guarantee           | Fredericia Furniture A/S offers a five-year guarantee against manufacturing defects in standard products (materials and construction). Wear and damage to covers, surface treatment, inappropiate use and the like are not covered by the warranty. |
| Download            | Click here to download images, architect files at our partner portal.                                                                                                                                                                               |