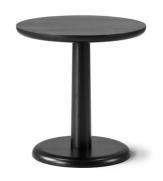

By Jasper Morrison, 2016

| Model               | 1280 - Pon coffee table                                                                                                                                                                                                                          |
|---------------------|--------------------------------------------------------------------------------------------------------------------------------------------------------------------------------------------------------------------------------------------------|
| About               | Pon is a series of solid wood side tables in different sizes that are both very stable, versatile and which can be used as either stand-alone furniture or combined in different heights. The large circular sofa table has a diameter of 90 cm. |
| Product group       | Side tables                                                                                                                                                                                                                                      |
| Measurements        | 13.78" Dia x 14.17" H                                                                                                                                                                                                                            |
| Weight              | 5 kg                                                                                                                                                                                                                                             |
| Materials           | Table made from solid oak. Table top attached with revolving thread, to align the wood grain.                                                                                                                                                    |
| Test & certificates | FSC® certified                                                                                                                                                                                                                                   |
| Guarantee           | Fredericia Furniture A/S offers a 7 year guarantee against manufacturing defects in standard products (materials and construction). Wear and damage to covers, surface treatment, inappropiate use and the like are not covered by the warranty. |
| Download            | Click here to download images, architect files at our partner portal.                                                                                                                                                                            |