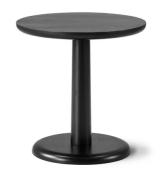

By Jasper Morrison, 2016

| Model               | 1280 - Pon coffee table                                                                                                                                                                                                                          |
|---------------------|--------------------------------------------------------------------------------------------------------------------------------------------------------------------------------------------------------------------------------------------------|
| About               | Pon is a series of solid wood side tables in different sizes that are both very stable, versatile and which can be used as either stand-alone furniture or combined in different heights. The large circular sofa table has a diameter of 90 cm. |
| Product group       | Side tables                                                                                                                                                                                                                                      |
| Measurements        | 13.78" Dia x 14.17" H                                                                                                                                                                                                                            |
| Weight              | 5 kg                                                                                                                                                                                                                                             |
| Materials           | Table made from solid oak. Table top attached with revolving thread, to align the wood grain.                                                                                                                                                    |
| Test & certificates | FSC® certified                                                                                                                                                                                                                                   |
| Guarantee           | Fredericia Furniture A/S offers a 7 year guarantee against manufacturing defects in standard products (materials and construction). Wear and damage to covers, surface treatment, inappropiate use and the like are not covered by the warranty. |
| Download            | Click here to download images, architect files at our partner portal.                                                                                                                                                                            |