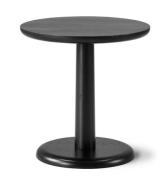

By Jasper Morrison, 2016

| Model               | 1280 - Pon coffee table                                                                                                                                                                                                                          |
|---------------------|--------------------------------------------------------------------------------------------------------------------------------------------------------------------------------------------------------------------------------------------------|
| About               | Pon is a series of solid wood side tables in different sizes that are both very stable, versatile and which can be used as either stand-alone furniture or combined in different heights. The large circular sofa table has a diameter of 90 cm. |
| Product group       | Side tables                                                                                                                                                                                                                                      |
| Measurements        | 13.78" Dia x 14.17" H                                                                                                                                                                                                                            |
| Weight              | 5 kg                                                                                                                                                                                                                                             |
| Materials           | Table made from solid oak. Table top attached with revolving thread, to align the wood grain.                                                                                                                                                    |
| Test & certificates | FSC® certified                                                                                                                                                                                                                                   |
| Guarantee           | Fredericia Furniture A/S offers a 7 year guarantee against manufacturing defects in standard products (materials and construction). Wear and damage to covers, surface treatment, inappropiate use and the like are not covered by the warranty. |
| Download            | Click here to download images, architect files at our partner portal.                                                                                                                                                                            |