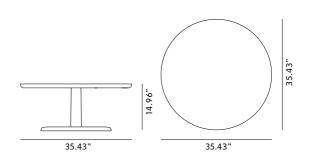

# **Fredericia**

By Jasper Morrison, 2016

| Model               | 1295 - Pon coffee table Ø90 cm                                                                                                                                                                                                                   |
|---------------------|--------------------------------------------------------------------------------------------------------------------------------------------------------------------------------------------------------------------------------------------------|
| About               | Pon is a series of solid wood side tables in different sizes that are both very stable, versatile and which can be used as either stand-alone furniture or combined in different heights. The large circular sofa table has a diameter of 90 cm. |
| Product group       | Side tables                                                                                                                                                                                                                                      |
| Measurements        | 35.43" Dia x 14.96" H                                                                                                                                                                                                                            |
| Weight              | 28,5 kg                                                                                                                                                                                                                                          |
| Materials           | Table made from solid oak. Table top attached with revolving thread, to align the wood grain.                                                                                                                                                    |
| Test & certificates | FSC® certified                                                                                                                                                                                                                                   |
| Guarantee           | Fredericia Furniture A/S offers a 7 year guarantee against manufacturing defects in standard products (materials and construction). Wear and damage to covers, surface treatment, inappropiate use and the like are not covered by the warranty. |
| Download            | Click here to download images, architect files at our partner portal.                                                                                                                                                                            |

#### DRAWING