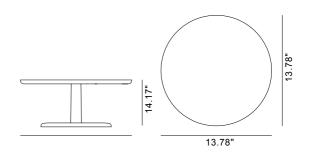

By Jasper Morrison, 2016

| Model               | 1280 - Pon coffee table                                                                                                                                                                                                                          |
|---------------------|--------------------------------------------------------------------------------------------------------------------------------------------------------------------------------------------------------------------------------------------------|
| About               | Pon is a series of solid wood side tables in different sizes that are both very stable, versatile and which can be used as either stand-alone furniture or combined in different heights. The large circular sofa table has a diameter of 90 cm. |
| Product group       | Side tables                                                                                                                                                                                                                                      |
| Measurements        | 13.78" Dia x 14.17" H                                                                                                                                                                                                                            |
| Weight              | 5 kg                                                                                                                                                                                                                                             |
| Materials           | Table made from solid oak. Table top attached with revolving thread, to align the wood grain.                                                                                                                                                    |
| Test & certificates | FSC® certified                                                                                                                                                                                                                                   |
| Guarantee           | Fredericia Furniture A/S offers a 7 year guarantee against manufacturing defects in standard products (materials and construction). Wear and damage to covers, surface treatment, inappropiate use and the like are not covered by the warranty. |
| Download            | Click here to download images, architect files at our partner portal.                                                                                                                                                                            |