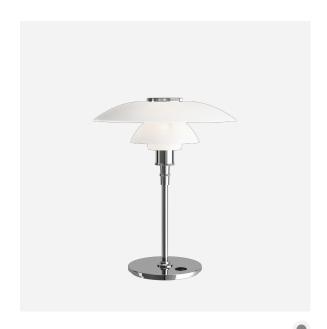

# PH 41/2-31/2 GLASS TABLE

The fixture is designed based on the principle of a reflective three-shade system, which directs the majority of the light downwards. The shades are made of hand blown opal three-layer glass, which is glossy on top and sandblasted matte on the underside, giving a soft and diffused light distribution.

# **Product description**

Portable fixture.
Terse and iconic design.
The size of the three shades is adjusted for optimum performance and comfort.
Interior surfaces of glass shades sandblasted to diffuse light.
Member of a family products of various sizes and type.

### **Material**

Shades:mouth blown white glass, 1. 5mm (0. 06") thick.
Struts: chrome plated steel.
Interior reflectors: spun aluminum, lilac powder coated.
Base: steel with chrome-plated brass cover.
Stem: extruded steel, chrome plated, 1. 5mm (0. 06") thick.
Switch: on/off, phenolic, on base.
Socket: Porcelain, medium base for A-19, frosted envelope lamps.