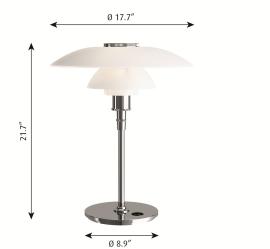

### Sizes and weight

Width x Height x Length (in.) | 17.7 x 21.7 x 17.7 Max 20.4 lbs