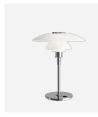

## **Product description**

Portable fixture. Terse and iconic design. The size of the three shades

The size of the three shades is adjusted for optimum performance and comfort. Interior surfaces of glass shades sandblasted to diffuse light. Member of a family products of various sizes and type.

### Mounting

Portable fixture plugs into standard wall outet.

### Light description

The fixture emits glare free, comfortable light.

#### Material

Shades:mouth blown white glass, 1. 5mm (0. 06") thick. Struts: chrome plated steel. Interior reflectors: spun aluminum, lilac powder coated. Base: steel with chrome-plated brass cover. Stem: extruded steel, chrome plated, 1. 5mm (0. 06") thick. Switch: or/off, phenolic, on cord. Socket: Porcelain, medium base for A-19, frosted envelope lamps.