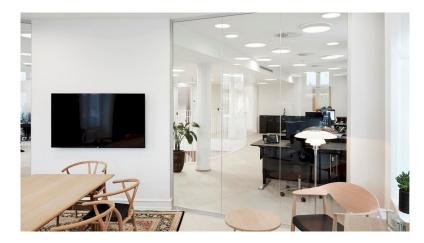

## PH 41/2-31/2 GLASS FLOOR

The fixture is designed based on the principle of a reflective three-shade system, which directs the majority of the light downwards. The shades are made of hand blown opal three-layer glass, which is glossy on top and sandblasted matte on the underside, giving a soft and diffused light distribution.

#### Poul Henningsen

Poul Henningsen was born in Copenhagen by the famous Danish writer Agnes Henningsen. He never graduated as an architect, but studied at The Technical School at Frederiksberg, Denmark from 1911-14, and then at Technical College in Copenhagen from 1914-17.



ed P.



Sydbank



Design to Shape Light

louispoulsen.com

### Product info

#### Mounting

7' Cord with plug. On/off foot switch provided.

#### Finish

High lustre chrome plated. White opal glass.

#### Materials

Base: High lustre chrome plated, spun brass. Shades: Hand blown white opal glass. Anti-glare ring: Purple, spun aluminum. Top plate: High lustre chrome plated, spun brass. Stem: High lustre chrome plated, steel.

#### Sizes and weight

Width x Height x Length (in.) | 17.7 x 49.2 x 17.7 Max 34.3 lbs

Compliance

cULus, Dry location.

Light source 1x15W A-19/IF medium US

#### **Related products**





PH 41/2-4 Glass Pendant

PH 41/2-31/2 Glass Table

## **Product variants**

Light source

1x15W A-19/IF medium US



Voltage frequency

120V

## **Product description**

Portable fixtur