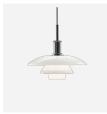

## PH 41/2-31/2 GLASS FLOOR

The fixture is designed based on the principle of a reflective three-shade system, which directs the majority of the light downwards. The shades are made of hand blown opal three-layer glass, which is glossy on top and sandblasted matte on the underside, giving a soft and diffused light distribution.

#### **Related products**

PH 41/2-4 Glass Pendant

PH 41/2-31/2 Glass Table