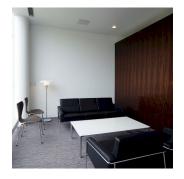

## PH 41/2-31/2 GLASS FLOOR

The fixture is designed based on the principle of a reflective three-shade system, which directs the majority of the light downwards. The shades are made of hand blown opal three-layer glass, which is glossy on top and sandblasted matte on the underside, giving a soft and diffused light distribution.

#### Poul Henningsen

Poul Henningsen was born in Copenhagen by the famous Danish writer Agnes Henningsen. He never graduated as an architect, but studied at The Technical School at Frederiksberg, Denmark from 1911-14, and then at Technical College in Copenhagen from 1914-17.



ed P.



Sydbank



Design to Shape Light

louispoulsen.com

### Product info

#### Mounting

7' Cord with plug. On/off foot switch provided.

#### Finish

High lustre chrome plated. White opal glass.

#### Materials

Base: High lustre chrome plated, spun brass. Shades: Hand blown white opal glass. Anti-glare ring: Purple, spun aluminum. Top plate: High lustre chrome plated, spun brass. Stem: High lustre chrome plated, steel.

#### Sizes and weight

Width x Height x Length (in.) | 17.7 x 49.2 x 17.7 Max 34.3 lbs

Compliance

cULus, Dry location.

Light source 1x15W A-19/IF medium US

#### **Related products**





PH 41/2-4 Glass Pendant

PH 41/2-31/2 Glass Table

## **Product variants**

Light source

1x15W A-19/IF medium US



Voltage frequency

120V

## **Product description**

Portab