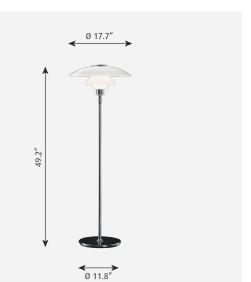

#### Sizes and weight

Width x Height x Length (in.) | 17.7 x 49.2 x 17.7 Max 34.3 lbs

Compliance

cULus, Dry location.

Light source 1x15W A-19/IF medium US