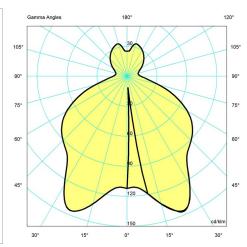

nd comfort.

Interior surfaces of shades matte finished to diffuse light.

Member of a family products of various sizes and type.

## Mounting

Portable fixture plugs into standard wall outet.

# Light description

The fixture emits glare free, mostly downward light.

## Design

Poul Henningsen

## **Material**

Shades: spun aluminum, 1. 5mm (0. 06") thick, white wet pained.

Struts: stamped steel.

Socket cover and base accent:black injection molded Bakelite.

Base: steel with chrome-plated brass cover.

Stem: extruded steel, chrome plated, 1. 5mm (0. 06") thick.

Switch: on/off, phenolic, on cord.

Socket: Porcelain, medium base for A-19, frosted envelope lamps.

## Weight

6.539

### **Finish**

White

louis poulsen louispoulsen.com

## Voltage

120V

# Light distribution diagrams







Polar

# Spare parts & accessories

| Product                                | Variant number |
|----------------------------------------|----------------|
| PH 4/3 Table, finger screw with washer | 5744610230     |
| PH 4/3 Table, middle/lower shade set   | 5744610829     |
| PH 4/3 Table, top shade                | 5744610926     |
| PH 4/3 Table, nippel                   | 5744610515     |
| PH 4/3 Table, lampholder ass.          | 5744610696     |
| PH 4/3 Table lampholder, bracket       | 5744610706     |

louis poulsen louispoulsen.com