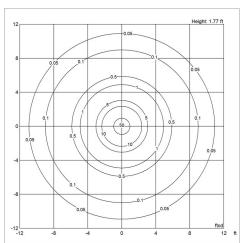

and comfort.

Interior surfaces of shades matte finished to diffuse light.

Member of a family products of various sizes and type.

## Mounting

Portable fixture plugs into standard wall outet.

# Light description

The fixture emits glare free, mostly downward light.

## Design

Poul Henningsen

## **Material**

Shades: spun aluminum, 1. 5mm (0. 06") thick, white wet pained.

Struts: stamped steel.

Socket cover and base accent:black injection molded Bakelite.

Base: steel with chrome-plated brass cover.

Stem: extruded steel, chrome plated, 1. 5mm (0. 06") thick.

Switch: on/off, phenolic, on cord.

Socket: Porcelain, medium base for A-19, frosted envelope lamps.

## Weight

6.539

### **Finish**

White

louis poulsen louispoulsen.com

## Voltage

120V

# Light distribution diagrams







Polar

# Spare parts & accessories

| Product                                | Variant number |
|----------------------------------------|----------------|
| PH 4/3 Table, finger screw with washer | 5744610230     |
| PH 4/3 Table, middle/lower shade set   | 5744610829     |
| PH 4/3 Table, top shade                | 5744610926     |
| PH 4/3 Table, nippel                   | 5744610515     |
| PH 4/3 Table, lampholder ass.          | 5744610696     |
| PH 4/3 Table lampholder, bracket       | 5744610706     |

louis poulsen louispoulsen.com