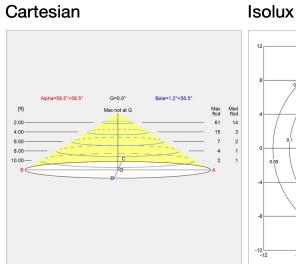

ce and comfort.

Interior surfaces of shades matte finished to diffuse light.

Member of a family products of various sizes and type.

## Mounting

Portable fixture plugs into standard wall outet.

# Light description

The fixture emits glare free, mostly downward light.

## Design

Poul Henningsen

## **Material**

Shades: spun aluminum, 1. 5mm (0. 06") thick, white wet pained.

Struts: stamped steel.

Socket cover and base accent:black injection molded Bakelite.

Base: steel with chrome-plated brass cover.

Stem: extruded steel, chrome plated, 1. 5mm (0. 06") thick.

Switch: on/off, phenolic, on cord.

Socket: Porcelain, medium base for A-19, frosted envelope lamps.

## Weight

6.539

### **Finish**

White

louis poulsen louispoulsen.com

## Voltage

120V

# Light distribution diagrams







Polar

# Spare parts & accessories

| Product                                | Variant number |
|----------------------------------------|----------------|
| PH 4/3 Table, finger screw with washer | 5744610230     |
| PH 4/3 Table, middle/lower shade set   | 5744610829     |
| PH 4/3 Table, top shade                | 5744610926     |
| PH 4/3 Table, nippel                   | 5744610515     |
| PH 4/3 Table, lampholder ass.          | 5744610696     |
| PH 4/3 Table lampholder, bracket       | 5744610706     |

louis poulsen louispoulsen.com