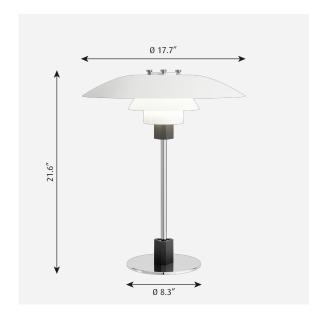

### Sizes and weight

Width x Height x Length (in.) | 17.7 x 21.6 x 17.7 Max 6.5 lbs