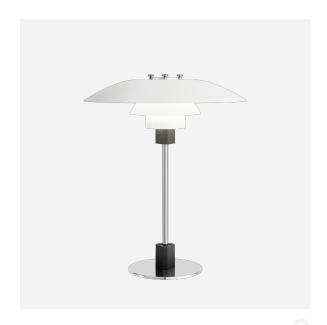

# PH 4/3 TABLE

The fixture is designed based on the principle of a reflective three-shade system, which directs the majority of the light downwards. The shades are made of metal and painted white to ensure a diffused, comfortable light distribution.

### Materials

Base: High lustre chrome plated, spun brass. Shades: Spun aluminum. Stem: High lustre chrome plated, steel. Triangular piece: Black, injection molded bakelite.

### Sizes and weight

Width x Height x Length (in.) | 17.7 x 21.6 x 17.7 Max 6.5 lbs