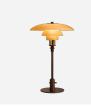

# PH 3/2 GLASS TABLE

The fixture is designed based on the principle of a reflective three-shade system, which directs the majority of the light downwards. The shades are made of hand blown opal three-layer glass, which is glossy on top and sandblasted matte on the underside, giving a soft and diffused light distribution.

# **Product description**

Portable fixture. Terse and iconic design. The size of the three shades

The size of the three shades is adjusted for optimum performance and comfort. Interior surfaces of glass shades sandblasted to diffuse light. Member of a family products of various sizes and type.

### Material

Shades:mouth blown white glass, 1. 5mm (0. 06") thick. Struts: chrome plated steel. Base: steel with black or silver chrome-plated brass cover. Stem: extruded steel, black or silver chrome plated, 1. 5mm (0. 06") thick. Switch: on/off, plenolic, on base. Socket: phenolic, candelabra base for G16. 5, frosted envelope lamps.