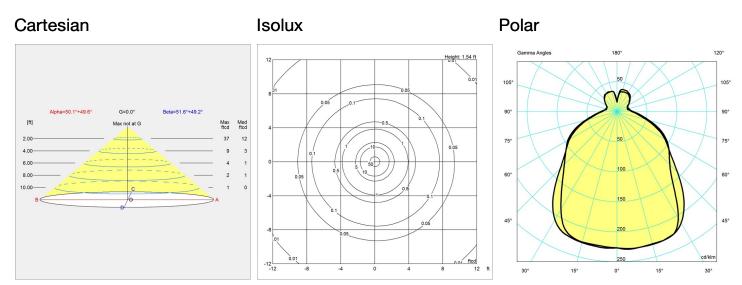

comfort. Interior surfaces of glass shades sandblasted to diffuse light. Member of a family products of various sizes and type.

### Mounting

Portable fixture plugs into standard wall outet.

### Light description

The fixture emits glare free, comfortable light.

### Design

Poul Henningsen

### Material

Shades:mouth blown white glass, 1. 5mm (0. 06") thick. Struts: chrome plated steel. Base: steel with black or silver chrome-plated brass cover. Stem: extruded steel, black or silver chrome plated, 1. 5mm (0. 06") thick. Switch: on/off, plenolic, on base. Socket: phenolic, candelabra base for G16. 5, frosted envelope lamps.

## Weight

Min: 6.548 lbs Max: 6.629 lbs

## Finish

Black metallised, Brass metallised, High lustre chrome plated

## Voltage

120V

# Light distribution diagrams



### Spare parts & accessories

| Product                                  | Variant number |
|------------------------------------------|----------------|
| PH 3/2 middle shade glass                | 5741481598     |
| PH 3/2 lower shade glass                 | 5741481608     |
| PH 3/2 Table/Wall top shade glass        | 5741481585     |
| Finger screw SS M3X12 (3pcs) lower       | 5744610528     |
| Finger screw SS M2X8 (3pcs) middle       | 5744611116     |
| Finger screw brass raw M2X8 (3pcs)middle | 5744611271     |
| Finger screw brass raw M3X12 (3pcs)lower | 5744611284     |