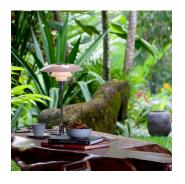

# PH 3/2 GLASS TABLE

The fixture is designed based on the principle of a reflective three-shade system, which directs the majority of the light downwards. The shades are made of hand blown opal three-layer glass, which is glossy on top and sandblasted matte on the underside, giving a soft and diffused light distribution.

# **Product description**

Portable fixture. Terse and iconic design. The size of the three shades

The size of the three shades is adjusted for optimum performance and comfort. Interior surfaces of glass shades sandblasted to diffuse light. Member of a family products of various sizes and type.

### Light description

The fixture emits glare free, comfortable light.