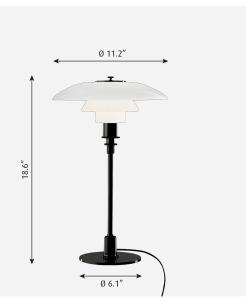

### Sizes and weight

Width x Height x Length (in.) | 11.4 x 18.6 x 11.4 Max 6.6 lbs