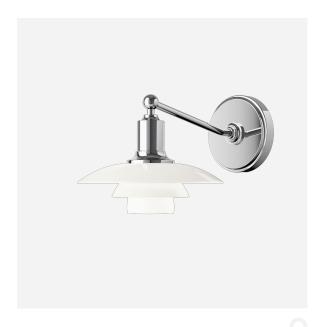

## PH 2/1 WALL

The fixture is designed based on the principle of a reflective three-shade system, which directs the majority of the light downwards. The shades are made of mouth-blown opal three-layer glass, which is shiny on the top and sandblasted matte on the inside, giving a soft and diffuse light distribution.

# **Product description**

Available without switch on wall box.

PH 2/1 wall is one of the iconic fixtures recognized throughout the world. It is a small-scale pendant of gently sloped glass shades with a lustrous metal socket housing on top. The iconic design is based on the principle of a reflective three-shade system, which directs the majority of the light downwards. The shades are made of handblown, opal white, three-layer glass, which is glossy on top and sandblasted matte on the underside, giving a soft and uniform light distribution. Part of a family including indoor and outdoor products.

#### Finish

White opal glass. High lustre chrome plated.

Shades: Handblown white opal glass. Wall box: High lustre chrome plated, spun brass. Suspension: High lustre chrome plated, spun aluminum. Arm: High lustre chrome plated, brass.