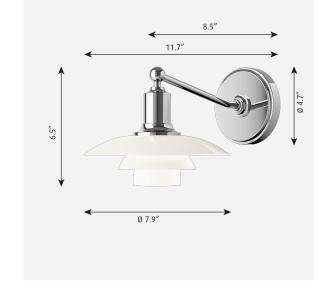

#### Sizes and weight

Width x Height x Length (in.) | 11.4 x 9.3 x 14.4 Max 4.3 lbs