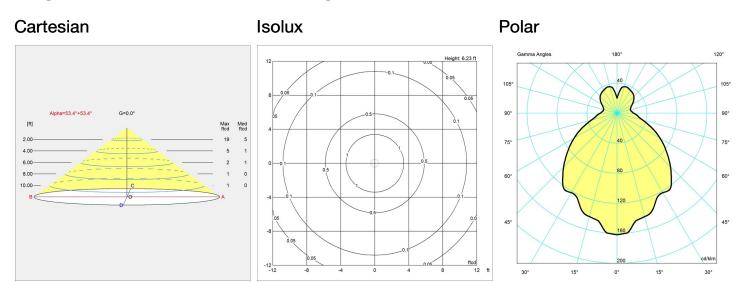

|
| 4.275                                                                                                                                                                                                                                                                                                 |
| Other functions                                                                                                                                                                                                                                                                                       |

louis poulsen louispoulsen.com

## **Finish**

White opal glass

# Light distribution diagrams



## Spare parts & accessories

| Product                              | Variant number |
|--------------------------------------|----------------|
| PH 2/1 middle shade glass            | 5741084940     |
| PH 2/1 lower shade glass             | 5741084953     |
| PH 2/1 top shade glass Table/Wall    | 5741084937     |
| PH 2/1 Table, springholder w/springs | 5741086333     |

louis poulsen.com