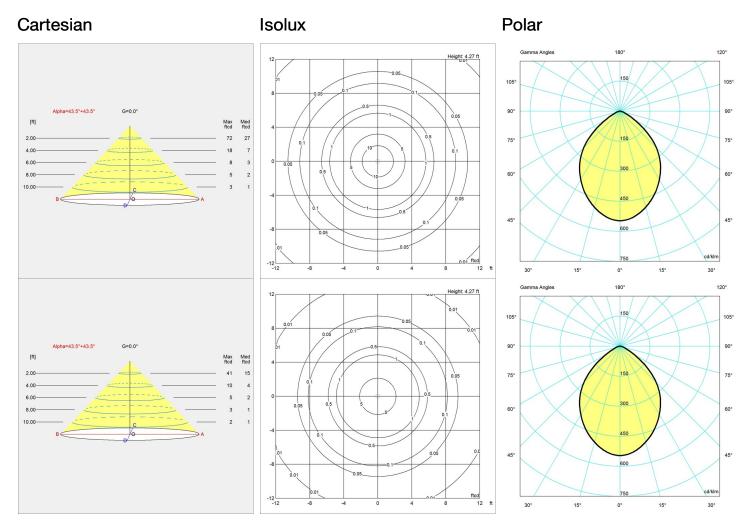

river: Separate, plugs into power outlet.

#### Finish

White, Black or Light Aluminium Grey, powder coated.

#### Materials

Base: Steel. Arms and lamp head: Aluminum. Joints: Anodized Aluminum. Stem: Aluminum.

#### Compliance

cULus, Dry location.

#### Light source

LED 2700K 10W Lumen: 529

### **Related products**







### **Product variants**

| Color                | Light source  | Lumen | Voltage frequency |
|----------------------|---------------|-------|-------------------|
| Black                | LED 2700K 10W | 529   | 120V              |
| Light aluminium grey | LED 3000K 10W | 550   |                   |

O White



## Design

nendo

## Weight

Min: 15.82 lbs Max: 15.82 lbs

### Finish

Black, Light aluminium grey, White

## Voltage

120V

# Light distribution diagrams



Spare parts & accessories

5/5

#### NJP Floor

| Product                            | Variant number |
|------------------------------------|----------------|
| NJP Floor black base               | 5744165112     |
| NJP Floor white base               | 5744165125     |
| NJP FLOOR BASE DARK GREY           | 5744165837     |
| NJP FLOOR BASE LIGHT GREY          | 5744165840     |
| Adaptor 12V black                  | 5744164867     |
| Adaptor 12V white                  | 5744164870     |
| NJP bushing plast                  | 5744165183     |
| NJP replacement kit LED w/wire 27K | 5744165947     |
| NJP replacement kit LED w/wire 3K  | 5744165976     |