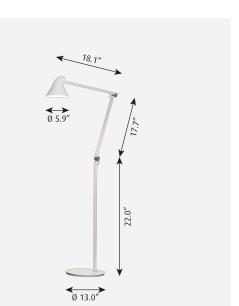

ouispoulsen.com

### Product info

#### Mounting

6' Cord with plug. Switch: High/low/off button on the fixture head. Timer function: 4 hours or 8 hours. LED driver: Separate, plugs into power outlet.

#### Finish

White, Black or Light Aluminium Grey, powder coated.

#### Materials

Base: Steel. Arms and lamp head: Aluminum. Joints: Anodized Aluminum. Stem: Aluminum.

#### Compliance

cULus, Dry location.

#### Light source

LED 2700K 10W Lumen: 529

### **Related products**







### **Product variants**

| Color                | Light source  | Lumen | Voltage frequency |
|----------------------|---------------|-------|-------------------|
| Black                | LED 2700K 10W | 529   | 120V              |
| Light aluminium grey | LED 3000K 10W | 550   |                   |

O White



## Design

nendo

## Weight

Min: 15.82 lbs Max: 15.82 lbs

### Finish

Black, Light aluminium grey, White

## Voltage

120V

# Light distribution diagrams



Spare parts & accessories

5/5

#### NJP Floor

| Product                            | Variant number |
|------------------------------------|----------------|
| NJP Floor black base               | 5744165112     |
| NJP Floor white base               | 5744165125     |
| NJP FLOOR BASE DARK GREY           | 5744165837     |
| NJP FLOOR BASE LIGHT GREY          | 5744165840     |
| Adaptor 12V black                  | 5744164867     |
| Adaptor 12V white                  | 5744164870     |
| NJP bushing plast                  | 5744165183     |
| NJP replacement kit LED w/wire 27K | 5744165947     |
| NJP replacement kit LED w/wir