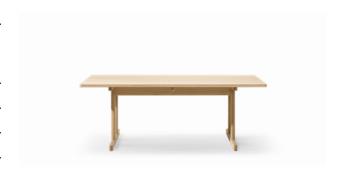

#### Mogensen 6286 Table

By Børge Mogensen, 1964

| Model         | 6286 - Dining table                                                                                                                                                                                                                              |
|---------------|--------------------------------------------------------------------------------------------------------------------------------------------------------------------------------------------------------------------------------------------------|
| About         | Mogensen's iconic Shaker table in solid oak was designed in 1964, with premium selection solid oak being its highlight. Available with additional plates extending the table top by 40 cm at each end.                                           |
| Product group | Tables                                                                                                                                                                                                                                           |
| Measurements  | 38.39" W x 76.77" L x 28.74" H                                                                                                                                                                                                                   |
| Weight        | 56 kg                                                                                                                                                                                                                                            |
| Materials     | Legs and table top in solid wood. Leg gables mounted with a visible brass screw. Table top of hardwood staves that run the entire length of the table.                                                                                           |
| Accessories   | Additional leaf (0286 - Black lacquered)                                                                                                                                                                                                         |
| Guarantee     | Fredericia Furniture A/S offers a 7 year guarantee against manufacturing defects in standard products (materials and construction). Wear and damage to covers, surface treatment, inappropiate use and the like are not covered by the warranty. |
| Download      | Click here to download images, architect files at our partner portal.                                                                                                                                                                            |