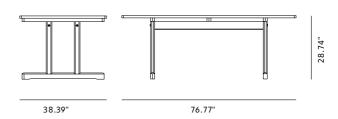

#### Mogensen 6286 Table

By Børge Mogensen, 1964

| Model         | 6286 - Dining table                                                                                                                                                                                                                              |
|---------------|--------------------------------------------------------------------------------------------------------------------------------------------------------------------------------------------------------------------------------------------------|
| About         | Mogensen's iconic Shaker table in solid oak was designed in 1964, with premium selection solid oak being its highlight. Available with additional plates extending the table top by 40 cm at each end.                                           |
| Product group | Tables                                                                                                                                                                                                                                           |
| Measurements  | 38.39" W x 76.77" L x 28.74" H                                                                                                                                                                                                                   |
| Weight        | 56 kg                                                                                                                                                                                                                                            |
| Materials     | Legs and table top in solid wood. Leg gables mounted with a visible brass screw. Table top of hardwood staves that run the entire length of the table.                                                                                           |
| Accessories   | Additional leaf (0286 - Black lacquered)                                                                                                                                                                                                         |
| Guarantee     | Fredericia Furniture A/S offers a 7 year guarantee against manufacturing defects in standard products (materials and construction). Wear and damage to covers, surface treatment, inappropiate use and the like are not covered by the warranty. |
| Download      | Click here to download images, architect files at our partner portal.                                                                                                                                                                            |