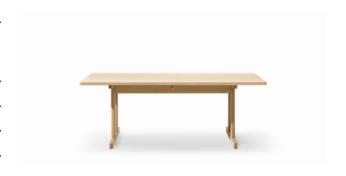

#### Mogensen 6286 Table

By Børge Mogensen, 1964

| Model         | 6286 - Dining table                                                                                                                                                                                                                              |
|---------------|--------------------------------------------------------------------------------------------------------------------------------------------------------------------------------------------------------------------------------------------------|
| About         | Mogensen's iconic Shaker table in solid oak was designed in 1964, with premium selection solid oak being its highlight. Available with additional plates extending the table top by 40 cm at each end.                                           |
| Product group | Tables                                                                                                                                                                                                                                           |
| Measurements  | 38.39" W x 76.77" L x 28.74" H                                                                                                                                                                                                                   |
| Weight        | 56 kg                                                                                                                                                                                                                                            |
| Materials     | Legs and table top in solid wood. Leg gables mounted with a visible brass screw. Table top of hardwood staves that run the entire length of the table.                                                                                           |
| Accessories   | Additional leaf (0286 - Black lacquered)                                                                                                                                                                                                         |
| Guarantee     | Fredericia Furniture A/S offers a 7 year guarantee against manufacturing defects in standard products (materials and construction). Wear and damage to covers, surface treatment, inappropiate use and the like are not covered by the warranty. |
| Download      | Click here to download images, architect files at our partner portal.                                                                                                                                                                            |