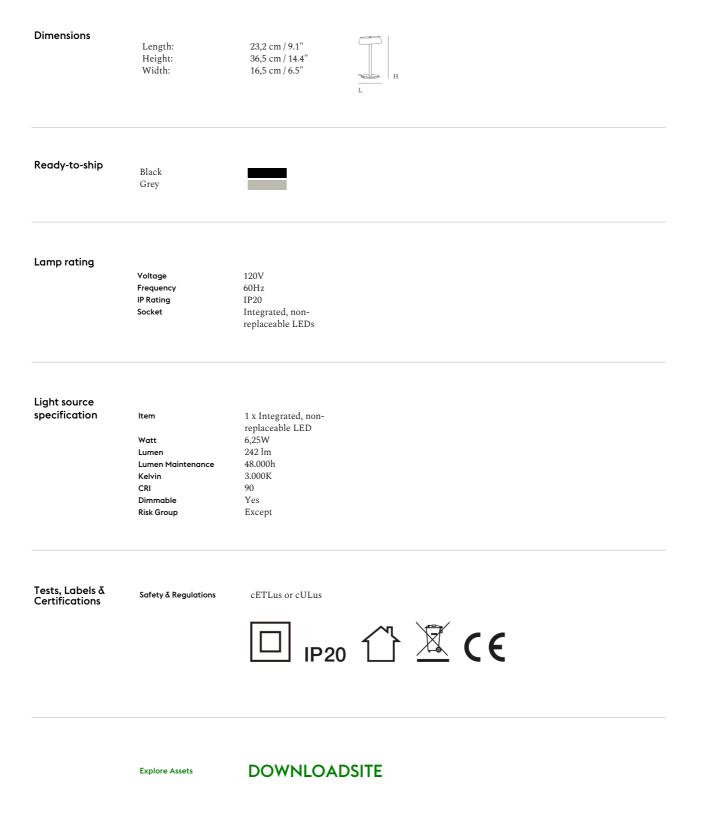

— Thomas Bentzen

| Designed by           | Thomas Bentzen / 2020                                                                                                                                                                                                                                                                                                                                                                                           |
|-----------------------|-----------------------------------------------------------------------------------------------------------------------------------------------------------------------------------------------------------------------------------------------------------------------------------------------------------------------------------------------------------------------------------------------------------------|
|                       |                                                                                                                                                                                                                                                                                                                                                                                                                 |
| About the designer    | Thomas Bentzen, former Head of Design at Muuto, started his own studio in 2010. Bentzen's designs are characterized by simplicity, rationality and functionality — always firmly rooted in the Danish design tradition, material knowledge, craftsmanship and rational industrial manufacturing processes. His work continues to receive international recognition at fairs and exhibitions all over the world. |
| Environment           | Indoor And Outdoor                                                                                                                                                                                                                                                                                                                                                                                              |
| Country of Production | China                                                                                                                                                                                                                                                                                                                                                                                                           |
| Preassembled          | Yes.                                                                                                                                                                                                                                                                                                                                                                                                            |
| Description           | The Linear Table Lamp brings an elegant expression and subtle details to any space. Designed with inherent functionality through its dimmable light source, the Linear Table Lamp hints towards the archetypal library lamp through its familiar form, joined by a friendly character that allows for it to be used in any setting. The design features a USB-C plug for charging electronic devices.           |
| Material              | Lamphead in pressure-die casted, powder coated aluminum. Stem in powder coated steel.<br>Polycarbonate diffuser and PVC cord.                                                                                                                                                                                                                                                                                   |
| Cleaning δ Care       | Clean with soft dry cloth only. Always switch off the electricity supply before cleaning.                                                                                                                                                                                                                                                                                                                       |
| Light source included | Yes.                                                                                                                                                                                                                                                                                                                                                                                                            |
| Dimmable function     | Yes.                                                                                                                                                                                                                                                                                                                                                                                                            |