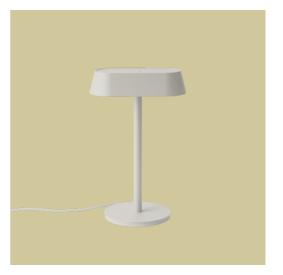

## **Linear Table Lamp**

"The Linear Lamp Series is designed from the idea of creating smaller atmospheres through modern light, bringing a sense of intimacy to larger spaces. With their elegant expression, subtle details and inherent functionality of a dimmable light source, the designs create space for both being and working on your own as well as making for a friendly environment when in the company of others. Use the Linear Lamp Series for any space in need of modern, functional lighting that can be adjusted to the exact purpose of your space."

— Thomas Bentzen

| Designed by           | Thomas Bentzen / 2020                                                                                                                                                                                                                                                                                                                                                                                           |
|-----------------------|-----------------------------------------------------------------------------------------------------------------------------------------------------------------------------------------------------------------------------------------------------------------------------------------------------------------------------------------------------------------------------------------------------------------|
|                       |                                                                                                                                                                                                                                                                                                                                                                                                                 |
| About the designer    | Thomas Bentzen, former Head of Design at Muuto, started his own studio in 2010. Bentzen's designs are characterized by simplicity, rationality and functionality — always firmly rooted in the Danish design tradition, material knowledge, craftsmanship and rational industrial manufacturing processes. His work continues to receive international recognition at fairs and exhibitions all over the world. |
| Environment           | Indoor And Outdoor                                                                                                                                                                                                                                                                                                                                                                                              |
| Country of Production | China                                                                                                                                                                                                                                                                                                                                                                                                           |
| Preassembled          | Yes.                                                                                                                                                                                                                                                                                                                                                                                                            |
| Description           | The Linear Table Lamp brings an elegant expression and subtle details to any space. Designed with inherent functionality through its dimmable light source, the Linear Table Lamp hints towards the archetypal library lamp through its familiar form, joined by a friendly character that allows for it to be used in any setting. The design features a USB-C plug for charging electronic devices.           |
| Material              | Lamphead in pressure-die casted, powder coated aluminum. Stem in powder coated steel.<br>Polycarbonate diffuser and PVC cord.                                                                                                                                                                                                                                                                                   |
| Cleaning δ Care       | Clean with soft dry cloth only. Always switch off the electricity supply before cleaning.                                                                                                                                                                                                                                                                                                                       |
| Light source included | Yes.                                                                                                                                                                                                                                                                                                                                                                                                            |
| Dimmable function     | Yes.                                                                                                                                                                                                                                                                                                                                                                                                            |