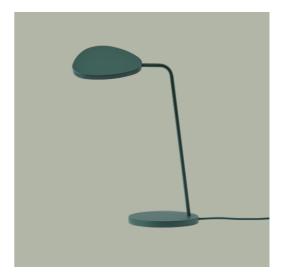

## Leaf Table Lamp

"The Leaf Table Lamp is inspired by the leaves of a tree, giving the design an organic and friendly appearance. The expression of the lamp changes according to the perspective of its viewer, transforming the shape into a graphic form. With an adjustable shade and dimmable light, the Leaf Table Lamp adds a quiet and refined touch to any space."

— Broberg & Ridderstråle

| Designed by            | Broberg & Ridderstråle                                                                                                                                                                                                                                                                                                                                                                  |
|------------------------|-----------------------------------------------------------------------------------------------------------------------------------------------------------------------------------------------------------------------------------------------------------------------------------------------------------------------------------------------------------------------------------------|
| Designed by            |                                                                                                                                                                                                                                                                                                                                                                                         |
| About the Designer     | Broberg & Ridderstråle are Swedish designers and architectural partners. Their work combines<br>aesthetic rationality with a touch of humor and wit. Both Mats Broberg and Johan Ridderstråle<br>graduated from Konstfack University of Design with honors and have been awarded the Swedish Art<br>Council's working grant. Their work has been exhibited in Tokyo, Milan, and London. |
| Environment            | Indoor                                                                                                                                                                                                                                                                                                                                                                                  |
| Country of Production  | China                                                                                                                                                                                                                                                                                                                                                                                   |
| Preassembled           | Yes.                                                                                                                                                                                                                                                                                                                                                                                    |
| Description            | With its elegantly simple lines, the Leaf Table Lamp brings ambient as well as direct lighting to any space, paired with its organic shape that is inspired by the leaves of a tree. The design features a dimmable LED light alongside a turnable head, allowing for its user to position the light as desired for one's individual space and atmosphere.                              |
| Material               | Aluminum, Brass, Coloured PVC cord. The Leaf Table Lamp is a result of a process combining<br>turned and casted aluminum and steel, with a strong powder coating as paint. It has a build-in<br>energy-efficient LED bulb with a Lumen Maintenance (Lifetime) of L90 B10 35.000 hours.                                                                                                  |
| Cleaning δ Care        | Wipe off dust with dry cloth. If necessary use moist cloth, then dry off. Do not use abrasive cleaning agents. Always switch off the electricity supply before cleaning.                                                                                                                                                                                                                |
| Cord Length            | 250 cm / 98.4"                                                                                                                                                                                                                                                                                                                                                                          |
| Light Source Included  | Yes.                                                                                                                                                                                                                                                                                                                                                                                    |
| Dimmable Function      | Yes.                                                                                                                                                                                                                                                                                                                                                                                    |
| Additional Information | The lamp head can rotate a total of 100 degrees, with a 50-degree range of motion to each side.                                                                                                                                                                                                                                                                                         |

## Leaf Table Lamp