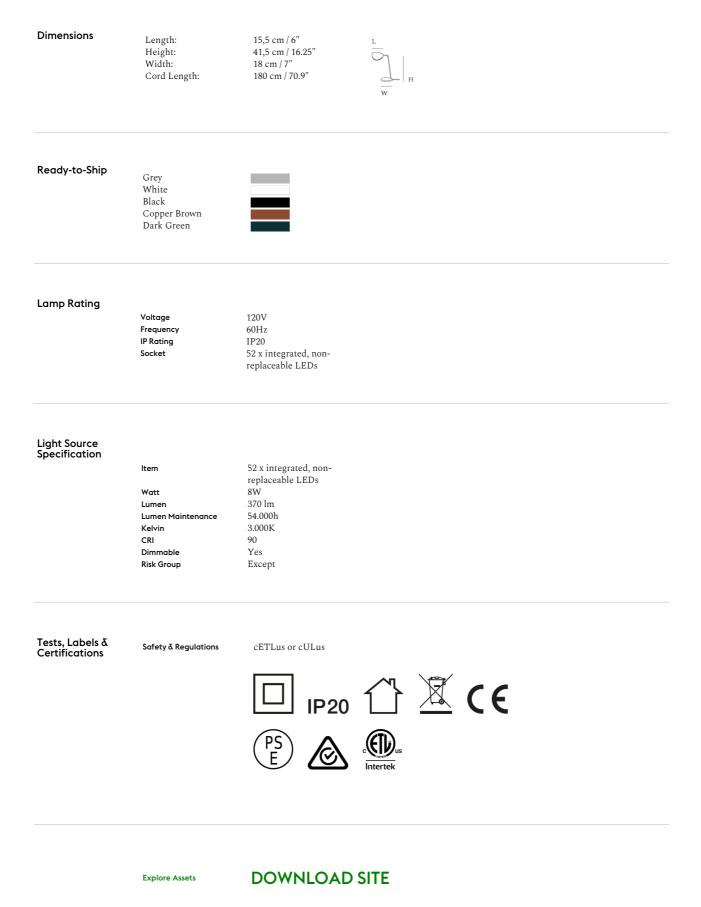

— Broberg & Ridderstråle

| Designed by            | Broberg & Ridderstråle                                                                                                                                                                                                                                                                                                                                                                  |
|------------------------|-----------------------------------------------------------------------------------------------------------------------------------------------------------------------------------------------------------------------------------------------------------------------------------------------------------------------------------------------------------------------------------------|
| Designed by            |                                                                                                                                                                                                                                                                                                                                                                                         |
| About the Designer     | Broberg & Ridderstråle are Swedish designers and architectural partners. Their work combines<br>aesthetic rationality with a touch of humor and wit. Both Mats Broberg and Johan Ridderstråle<br>graduated from Konstfack University of Design with honors and have been awarded the Swedish Art<br>Council's working grant. Their work has been exhibited in Tokyo, Milan, and London. |
| Environment            | Indoor                                                                                                                                                                                                                                                                                                                                                                                  |
| Country of Production  | China                                                                                                                                                                                                                                                                                                                                                                                   |
| Preassembled           | Yes.                                                                                                                                                                                                                                                                                                                                                                                    |
| Description            | With its elegantly simple lines, the Leaf Table Lamp brings ambient as well as direct lighting to any space, paired with its organic shape that is inspired by the leaves of a tree. The design features a dimmable LED light alongside a turnable head, allowing for its user to position the light as desired for one's individual space and atmosphere.                              |
| Material               | Aluminum, Brass, Coloured PVC cord. The Leaf Table Lamp is a result of a process combining<br>turned and casted aluminum and steel, with a strong powder coating as paint. It has a build-in<br>energy-efficient LED bulb with a Lumen Maintenance (Lifetime) of L90 B10 35.000 hours.                                                                                                  |
| Cleaning δ Care        | Wipe off dust with dry cloth. If necessary use moist cloth, then dry off. Do not use abrasive cleaning agents. Always switch off the electricity supply before cleaning.                                                                                                                                                                                                                |
| Cord Length            | 250 cm / 98.4"                                                                                                                                                                                                                                                                                                                                                                          |
| Light Source Included  | Yes.                                                                                                                                                                                                                                                                                                                                                                                    |
| Dimmable Function      | Yes.                                                                                                                                                                                                                                                                                                                                                                                    |
| Additional Information | The lamp head can rotate a total of 100 degrees, with a 50-degree range of motion to each side.                                                                                                                                                                                                                                                                                         |