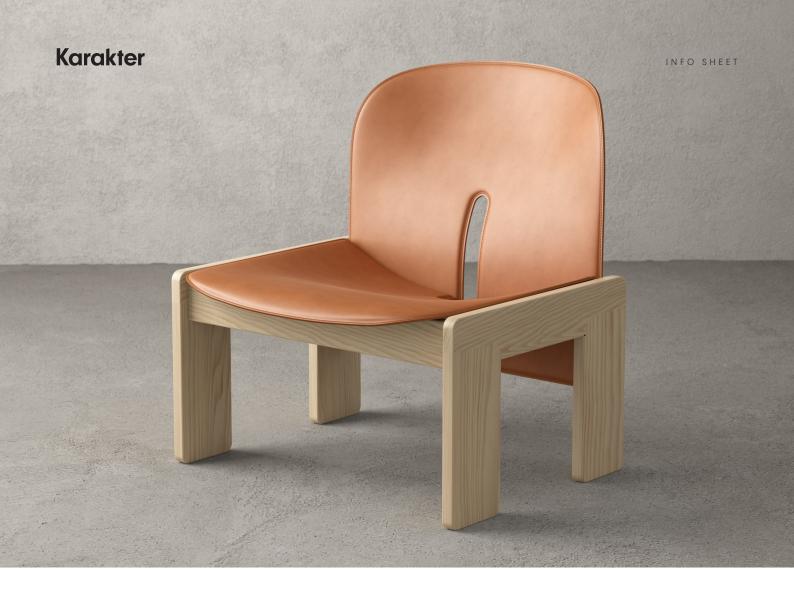

Karakter INFO SHEET

Scarpa 925
Design Afra & Tobia Scarpa
Year 1966

The iconic 925 Scarpa lounge chair is a strikingly elegant lounge chair. Easily recognized by its firm and robust wooden frame and the striking contrast it creates to the lightness of the leather covered seat and backrest.

The anatomical design of the leather-covered seat, combined with the natural elasticity of the cantilevered backrest, creates a lounge chair that is equally comfortable and strikingly elegant.

The 925 Scarpa lounge chair was designed alongside the charming 121 Scarpa dining chair from 1965. The two chairs are a prime example of Afra and Tobia Scarpa's work and share the same double trestle structure with characteristic rounded joints. Both designs are now a part of the Karakter collection.