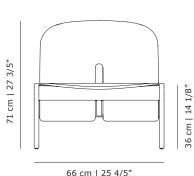

- Natural asii iraine HR/Cal.117 foam Naturale C16 saddle leather
  - Plastic glides
- - Scarpa 925 Mocca stained ash frame

  - HR/Cal.117 foam Moka C11 saddle leather
  - Plastic glides

67 cm | 26 3/8"

66 cm | 25 4/5"

Karakter INFO SHEET