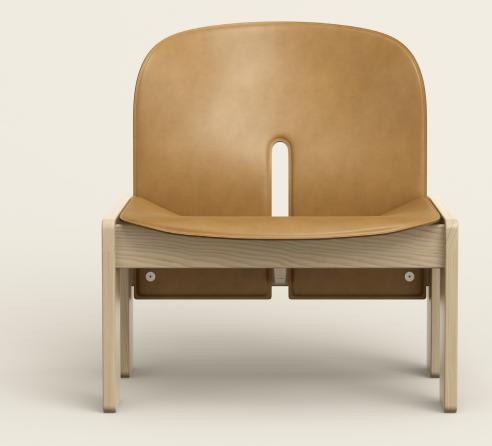

The iconic 925 Scarpa lounge chair is a strikingly elegant lounge chair. Easily recognized by its firm and robust wooden frame and the striking contrast it creates to the lightness of the leather covered seat and backrest.

The anatomical design of the leather-covered seat, combined with the natural elasticity of the cantilevered backrest, creates a lounge chair that is equally comfortable and strikingly elegant.

The 925 Scarpa lounge chair was designed alongside the charming 121 Scarpa dining chair from 1965. The two chairs are a prime example of Afra and Tobia Scarpa's work and share the same double trestle structure with characteristic rounded joints. Both designs are now a part of the Karakter collection.