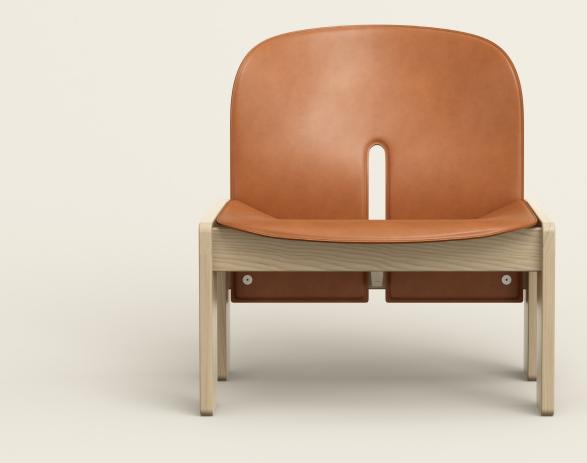

The iconic 925 Scarpa lounge chair is a strikingly elegant lounge chair. Easily recognized by its firm and robust wooden frame and the striking contrast it creates to the lightness of the leather covered seat and backrest.

The anatomical design of the leather-covered seat, combined with the natural elasticity of the cantilevered backrest, creates a lounge chair that is equally comfortable and strikingly elegant.

The 925 Scarpa lounge chair was designed alongside the charming 121 Scarpa dining chair from 1965. The two chairs are a prime example of Afra and Tobia Scarpa's work and share the same double trestle structure with characteristic rounded joints. Both designs are now a part of the Karakter collection.