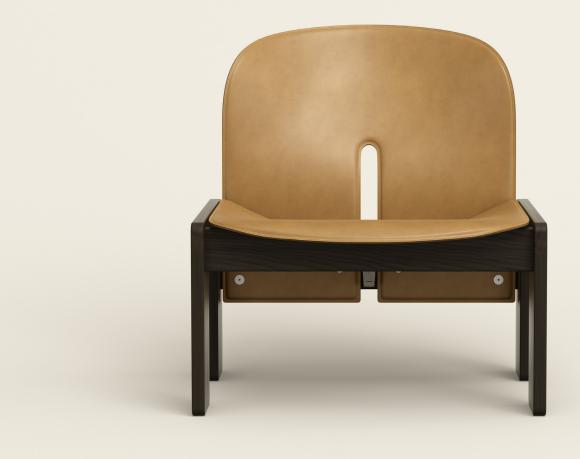

The iconic 925 Scarpa lounge chair is a strikingly elegant lounge chair. Easily recognized by its firm and robust wooden frame and the striking contrast it creates to the lightness of the leather covered seat and backrest.

The anatomical design of the leather-covered seat, combined with the natural elasticity of the cantilevered backrest, creates a lounge chair that is equally comfortable and strikingly elegant.

The 925 Scarpa lounge chair was designed alongside the charming 121 Scarpa dining chair from 1965. The two chairs are a prime example of Afra and Tobia Scarpa's work and share the same double trestle structure with characteristic rounded joints. Both designs are now a part of the Karakter collection.

### PRODUCT DATA

| Design       | Afra & Tobia Scarpa. 1966                                                         |  |
|--------------|-----------------------------------------------------------------------------------|--|
| Product type | Lounge chair                                                                      |  |
| Environment  | Indoor                                                                            |  |
| Materials    | Frame in solid ash, HR/Cal.117 foam, upholstery in saddle leather, plastic glides |  |