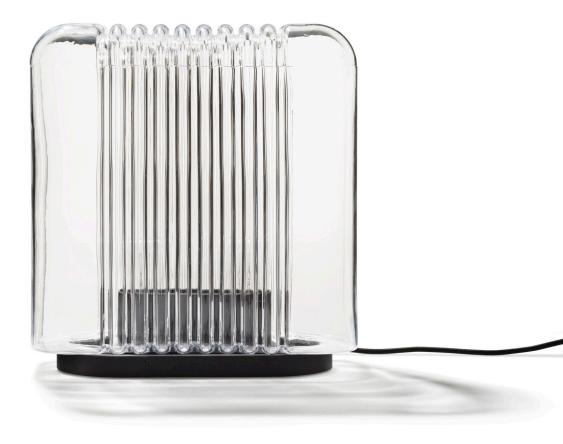

The Lari Lamp, mouth blown in one single piece, that are held together by the base, which also supports the electrical system evokes, on a small scale, some suggestions of Angelo Mangiarotti's previous architecture.

### PRODUCT DATA

| angelo Mangiarotti. 1978 able lamp adoor hade in mouth-blown glass, ase in aluminium with black blowder coating |
|-----------------------------------------------------------------------------------------------------------------|
| ndoor hade in mouth-blown glass, sase in aluminium with black                                                   |
| hade in mouth-blown glass,<br>base in aluminium with black                                                      |
| ase in aluminium with black                                                                                     |
| owas, coaing                                                                                                    |
| m braided black fabric cord<br>vith dimmer                                                                      |
| 27/E26<br>x 28W max (not included)                                                                              |
|                                                                                                                 |
|                                                                                                                 |