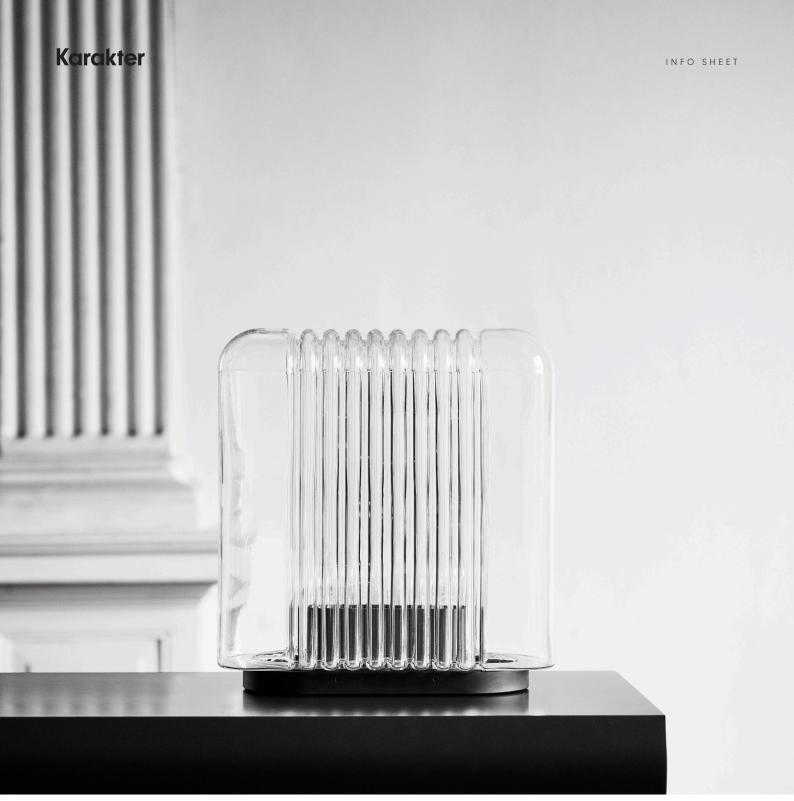

The Lari Lamp, mouth blown in one single piece, that are held together by the base, which also supports the electrical system evokes, on a small scale, some suggestions of Angelo Mangiarotti's previous architecture.