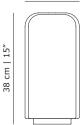

### ARTICLE CODES

| 200497 | Lari 230V (EU plug)    |
|--------|------------------------|
| 200549 | Lari 230V (UK adapter) |
| 200866 | Lari 230V (AU plug)    |
| 200550 | Lari 110V (US plug)    |

18 cm | 7"

35 cm | 13 3/4"

Founded on rebellious curiosity and a passion for the unique, Karakter is a bit out of the ordinary. Rooted in the proud Danish design tradition, but always maintaining an international outlook, Karakter presents a striking portfolio of furniture, lighting and objects from designers who have already written the history of design to those who are aspiring to write the future. All designers collaborating with Karakter are curated for their ideas and creativity and shared by all of them is an inspiring level of curiosity and an uncompromising take on their work.