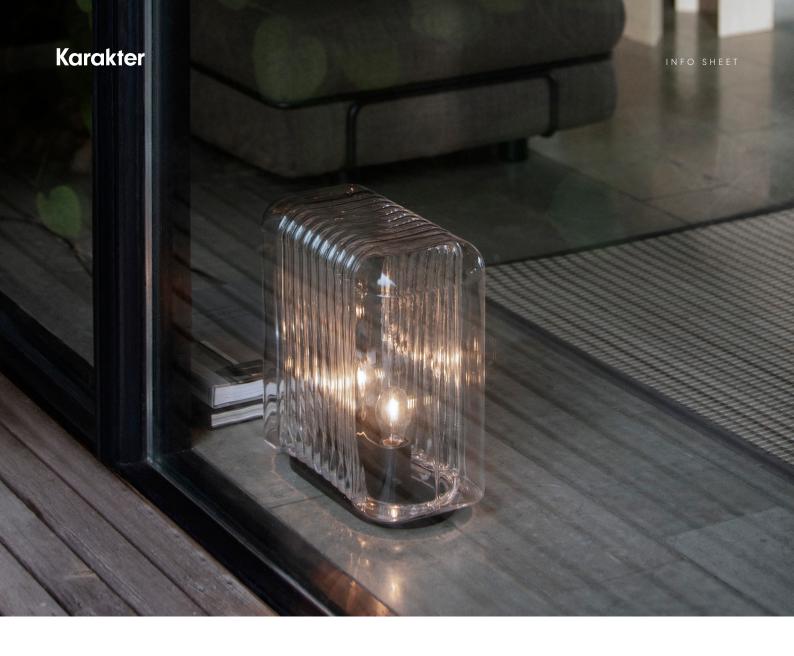

Lari
Design Angelo Mangiarotti
Year 1978

The Lari Lamp, mouth blown in one single piece, that are held together by the base, which also supports the electrical system evokes, on a small scale, some suggestions of Angelo Mangiarotti's previous architecture.