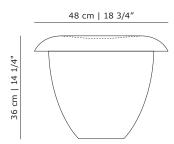

#### PRODUCT DATA

| Design       | Aldo Bakker. 2017     |
|--------------|-----------------------|
| Product type | Stool                 |
| Environment  | Indoor                |
| Materials    | Solid ash or mahogany |
| Finish       | Matte clear lacquered |