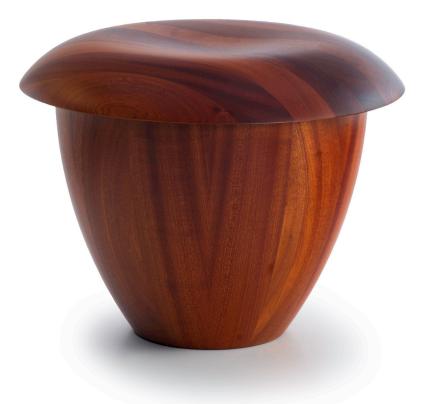

Bon

**Design** Aldo Bakker **Year** 2017

# **Karakter**

A rework of Aldo Bakker's wondrous Pink Stool in urushi lacquer from 2015, Bon exudes Bakker's accomplished sense of serene form and materiality. The sculptural stool consists of two contradictive container shapes put together: an upright and deep vertical shape and a flat horizontal shape that defines the seating.

#### PRODUCT DATA

| Design       | Aldo Bakker. 2017     |
|--------------|-----------------------|
| Product type | Stool                 |
| Environment  | Indoor                |
| Materials    | Solid ash or mahogany |
| Finish       | Matte clear lacquered |

#### ARTICLE CODES

| 201727 | Bon, red stained ash         |
|--------|------------------------------|
| 201725 | Bon, green-brown stained ash |
| 201799 | Bon, mahogany                |