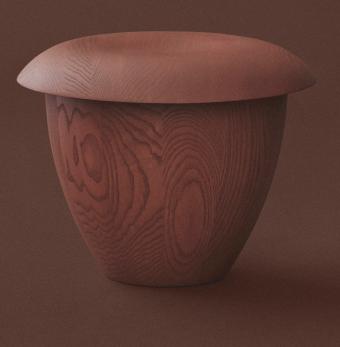

Bon

**Design** Aldo Bakker **Year** 2017

# **Karakter**

A rework of Aldo Bakker's wondrous Pink Stool in urushi lacquer from 2015, Bon exudes Bakker's accomplished sense of serene form and materiality. The sculptural stool consists of two contradictive container shapes put together: an upright and deep vertical shape and a flat horizontal shape that defines the seating.

#### PRODUCT DATA

| Design       | Aldo Bakker. 2017     |
|--------------|-----------------------|
| Product type | Stool                 |
| Environment  | Indoor                |
| Materials    | Solid ash or mahogany |
| Finish       | Matte clear lacquered |

#### ARTICLE CODES

| 201727 | Bon, red stained ash         |
|--------|------------------------------|
| 201725 | Bon, green-brown stained ash |
| 201799 | Bon, mahogany                |