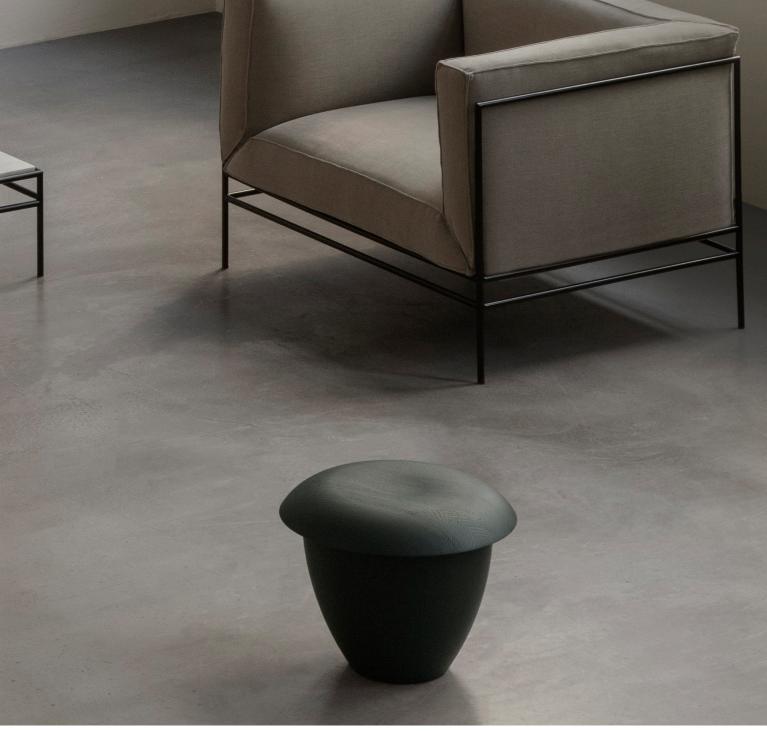

# **Karakter**

A rework of Aldo Bakker's wondrous Pink Stool in urushi lacquer from 2015, Bon exudes Bakker's accomplished sense of serene form and materiality. The sculptural stool consists of two contradictive container shapes put together: an upright and deep vertical shape and a flat horizontal shape that defines the seating.