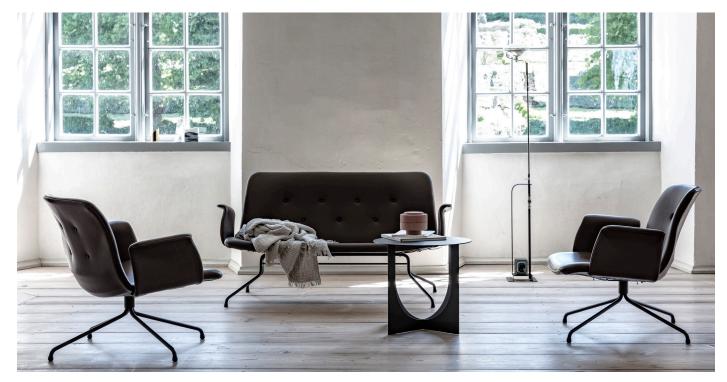

Bent Hansen©

INVERSE

Inverse coffee table is made from texture-coated steel and is available in two different heights to fit perfectly in your home. Inverse coffee tables are all about contrasts. Shap edges meet soft curves, and the tables' paper thin profiles stand in exciting contrast to the heavy weight of solid steel.

## PRODUCT DESCRIPTION

The table's delicate table top and legs contrast with the experience of heaviness, stability and durability that hits you when you feel the quality of the material.

### DESIGN

Inverse is designed by the recognized Danish design duo Steffensen & Würtz.

"We found the inspiration for Inverse in bridges with sharply defined arches. The curve between the table legs and the table top frames your view and reveals interesting geometrics depending on the spectator's point of view."