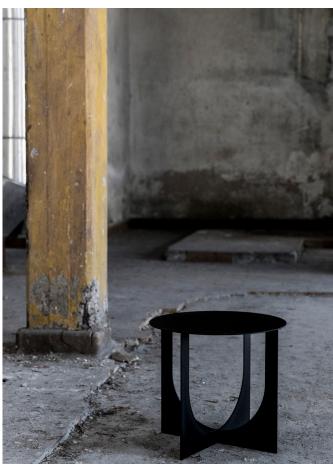

Bent Hansen©

INVERSE

Inverse coffee table is made from texture-coated steel and is available in two different heights to fit perfectly in your home. Inverse coffee tables are all about contrasts. Shap edges meet soft curves, and the tables' paper thin profiles stand in exciting contrast to the heavy weight of solid steel.

### DESIGN

Inverse is designed by the recognized Danish design duo Steffensen & Würtz.

"We found the inspiration for Inverse in bridges with sharply defined arches. The curve between the table legs and the table top frames your view and reveals interesting geometrics depending on the spectator's point of view."

#### Texture-coated steel

Black