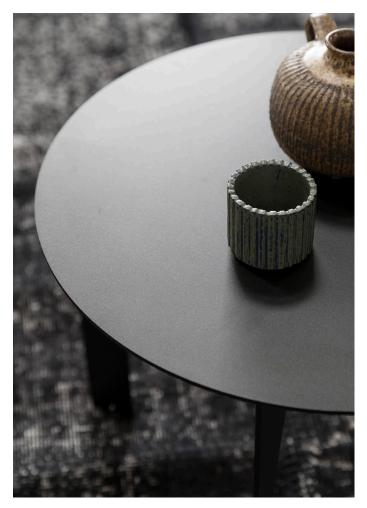

Bent Hansen©

INVERSE

Inverse coffee table is made from texture-coated steel and is available in two different heights to fit perfectly in your home. Inverse coffee tables are all about contrasts. Shap edges meet soft curves, and the tables' paper thin profiles stand in exciting contrast to the heavy weight of solid steel.

## PRODUCT DESCRIPTION

The table's delicate table top and legs contrast with the experience of heaviness, stability and durability that hits you when you feel the quality of the material.

#### Texture-coated steel

Black