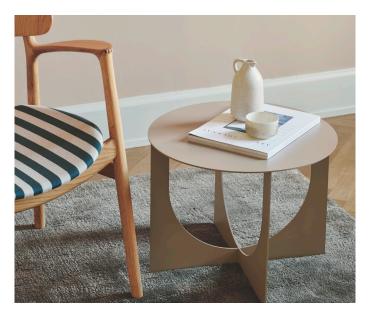

Bent Hansen©

INVERSE

Inverse coffee table is made from texture-coated steel and is available in two different heights to fit perfectly in your home. Inverse coffee tables are all about contrasts. Shap edges meet soft curves, and the tables' paper thin profiles stand in exciting contrast to the heavy weight of solid steel.

## PRODUCT DESCRIPTION

The table's delicate table top and legs contrast with the experience of heaviness, stability and durability that hits you when you feel the quality of the material.

#### Texture-coated steel

Black

# VARIATIONS, DIMENSIONS & WEIGHT

Small: H: 38,6 cm, Ø: 50,6 cm

Delivered in 1 package of 13 kg. W: 54 cm, L: 54 cm, H: 44 cm Volume: 0,13 m3

Medium: H: 45,8 cm, Ø: 50,6 cm

Delivered in 1 package of 14 kg. W: 54 cm, L: 54 cm, H: 51 cm Volume: 0,15 m3