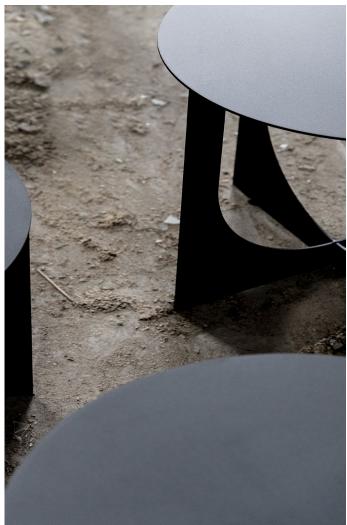

Bent Hansen©

INVERSE

Inverse coffee table is made from texture-coated steel and is available in two different heights to fit perfectly in your home. Inverse coffee tables are all about contrasts. Shap edges meet soft curves, and the tables' paper thin profiles stand in exciting contrast to the heavy weight of solid steel.

## PRODUCT DESCRIPTION

The table's delicate table top and legs contrast with the experience of heaviness, stability and durability that hits you when you feel the quality of the material.

### DESIGN

Inverse is designed by the recognized Danish design duo Steffensen & Würtz.

"We found the inspiration for Inverse in bridges with sharply defined arches. The curve between the table legs and the table top frames your view and reveals interesting geometrics depending on the spectator's point of view."