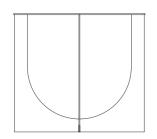

# VARIATIONS, DIMENSIONS & WEIGHT

Small: H: 38,6 cm, Ø: 50,6 cm

Delivered in 1 package of 13 kg. W: 54 cm, L: 54 cm, H: 44 cm Volume: 0,13 m3

Medium: H: 45,8 cm, Ø: 50,6 cm

Delivered in 1 package of 14 kg. W: 54 cm, L: 54 cm, H: 51 cm Volume: 0,15 m3

Ø: 50,6 cm

Ø: 50,6 cm

45,8 cm

We disclaim any liability for typographical errors and omissions in this document.