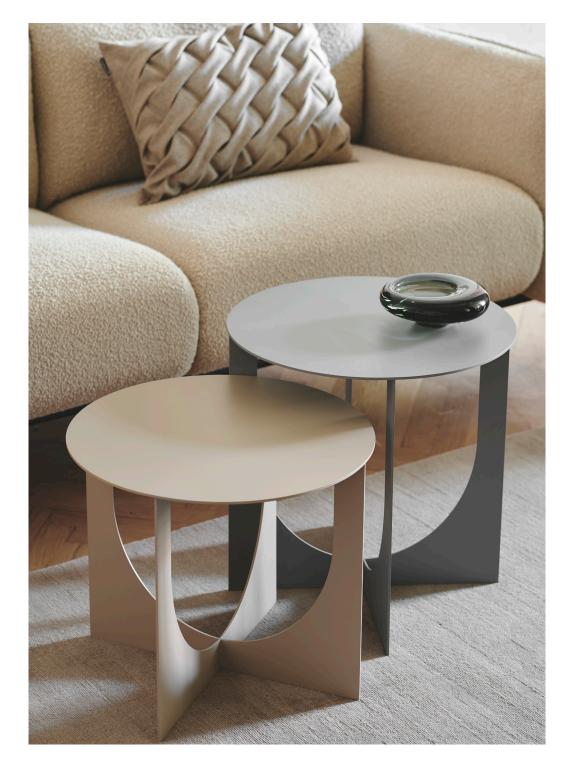

Bent Hansen©

INVERSE

Inverse coffee table is made from texture-coated steel and is available in two different heights to fit perfectly in your home. Inverse coffee tables are all about contrasts. Shap edges meet soft curves, and the tables' paper thin profiles stand in exciting contrast to the heavy weight of solid steel.

## PRODUCT DESCRIPTION

The table's delicate table top and legs contrast with the experience of heaviness, stability and durability that hits you when you feel the quality of the material.

### DESIGN

Inverse is designed by the recognized Danish design duo Steffensen & Würtz.

"We found the inspiration for Inverse in bridges with sharply defined arches. The curve between the table legs and the table top frames your view and reveals interesting geometrics depending on the spectator's point of view."