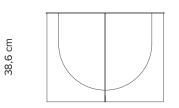

# VARIATIONS, DIMENSIONS & WEIGHT

Small: H: 38,6 cm, Ø: 50,6 cm

Delivered in 1 package of 13 kg. W: 54 cm, L: 54 cm, H: 44 cm Volume: 0,13 m3

Medium: H: 45,8 cm, Ø: 50,6 cm

Delivered in 1 package of 14 kg. W: 54 cm, L: 54 cm, H: 51 cm Volume: 0,15 m3