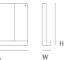

## **Folded Shelves**

Dimensions 29,5 x 40 cm / II.5 x I5.75"

Length: 29,4 cm / 11.5" Height: 40 cm / 15.75" Width: 8 cm / 3.1"

51 x 22 cm / 20 x 8.75"

 Length:
 51 cm / 20"

 Height:
 22 cm / 8.75"

 Width:
 6,9 cm / 0.275"