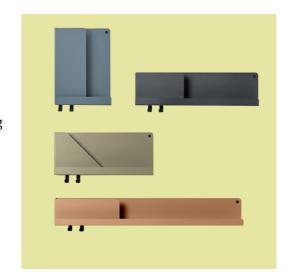

## **Folded Shelves**

"Inspired by the shadow-play of layers, Folded is based on a seemingly simple bending technique of a single sheet of metal to create pockets which hold and separate your items. Featuring a subtle bolt and hooks for hanging objects, it is a versatile wall mount that can be used in both a practical and a decorative manner - suitable for organizing anything from mail to books, perfumes or spices, or just displaying your favorite belongings, in the hallway, bathroom, bedroom or kitchen."

functional character. The shelves come with two hooks and two bolts for mounting on the wall. The Folded Shelves are a modern and friendly way to add storage to any home or professional space.

Material Acrylic powder coated bended 1,5 mm sheet of steel. Laser cut from metal sheets, these shelves go

63 x 16,5 cm / 24.75 x 6.5"

 Length:
 63 cm / 24.75"

 Height:
 16,5 cm / 6.5"

 Width:
 12,4 cm / 4.75"

96 x 13 cm / 37.75 x 5"

Length: 96 cm / 37.75" Height: 13 cm / 5" Width: 11,4 cm / 4.5"

Ready-to-Ship

Olive Black Grey Burnt Orange Blue-Grey Deep Red