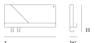

63 x 16,5 cm / 24.75 x 6.5"

 Length:
 63 cm / 24.75"

 Height:
 16,5 cm / 6.5"

 Width:
 12,4 cm / 4.75"

96 x 13 cm / 37.75 x 5"

Length: 96 cm / 37.75" Height: 13 cm / 5" Width: 11,4 cm / 4.5"

Ready-to-Ship

Olive Black Grey Burnt Orange Blue-Grey Deep Red