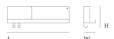

## **Folded Shelves**

Dimensions 29,5 x 40 cm / II.5 x I5.75"

Length: 29,4 cm / 11.5" Height: 40 cm / 15.75" Width: 8 cm / 3.1"

51 x 22 cm / 20 x 8.75"

 Length:
 51 cm / 20"

 Height:
 22 cm / 8.75"

 Width:
 6,9 cm / 0.275"

63 x 16,5 cm / 24.75 x 6.5"

 Length:
 63 cm / 24.75"

 Height:
 16,5 cm / 6.5"

 Width:
 12,4 cm / 4.75"

96 x 13 cm / 37.75 x 5"

Length: 96 cm / 37.75" Height: 13 cm / 5" Width: 11,4 cm / 4.5"

Ready-to-Ship

Olive Black Grey Burnt Orange Blue-Grey Deep Red