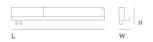

## **Folded Shelves**

Dimensions 29,5 x 40 cm / II.5 x I5.75"

Length: 29,4 cm / 11.5" Height: 40 cm / 15.75" Width: 8 cm / 3.1"

51 x 22 cm / 20 x 8.75"

 Length:
 51 cm / 20"

 Height:
 22 cm / 8.75"

 Width:
 6,9 cm / 0.275"

63 x 16,5 cm / 24.75 x 6.5"

 Length:
 63 cm / 24.75"

 Height:
 16,5 cm / 6.5"

 Width:
 12,4 cm / 4.75"

96 x 13 cm / 37.75 x 5"

Length: 96 cm / 37.75" Height: 13 cm / 5" Width: 11,4 cm / 4.5"

Ready-to-Ship

Olive Black Grey Burnt Orange Blue-Grey Deep Red