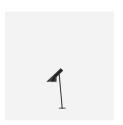

# AJ MINI TABLE

The fixture emits downward directed light. The angle of the screen can be adjusted approximately 90 degrees up and down to optimize light distribution. The shade is painted white on the inside to ensure a soft comfortable light.

#### AJ Mini Table

7.2"

#### Sizes and weight

Width x Height x Length (in.) | 4.4 x 17 x 7.2 Max 3.4 lbs