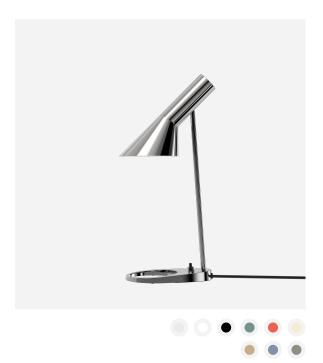

# AJ MINI TABLE

The fixture emits downward directed light. The angle of the screen can be adjusted approximately 90 degrees up and down to optimize light distribution. The shade is painted white on the inside to ensure a soft comfortable light.

#### AJ Mini Table

7.2"

#### Finish

White, Black, Pale Petroleum, Warm Sand, Soft Lemon, Electric Orange, Dusty Blue, Warm Grey, Stainless Steel Polished.

#### Sizes and weight

Width x Height x Length (in.) | 4.4 x 17 x 7.2 Max 3.4 lbs