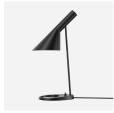

# AJ MINI TABLE

The fixture emits downward directed light. The angle of the screen can be adjusted approximately 90 degrees up and down to optimize light distribution. The shade is painted white on the inside to ensure a soft comfortable light.

#### AJ Mini Table

7.2"

#### Sizes and weight

Width x Height x Length (in.) | 4.4 x 17 x 7.2 Max 3.4 lbs