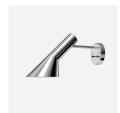

# AJ MINI TABLE

The fixture emits downward directed light. The angle of the screen can be adjusted approximately 90 degrees up and down to optimize light distribution. The shade is painted white on the inside to ensure a soft comfortable light.

#### AJ Mini Table

7.2"

#### Sizes and weight

Width x Height x Length (in.) | 4.4 x 17 x 7.2 Max 3.4 lbs