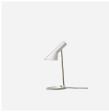

# AJ MINI TABLE

The fixture emits downward directed light. The angle of the screen can be adjusted approximately 90 degrees up and down to optimize light distribution. The shade is painted white on the inside to ensure a soft comfortable light.

#### AJ Mini Table

7.2"

#### Sizes and weight

Width x Height x Length (in.) | 4.4 x 17 x 7.2 Max 3.4 lbs